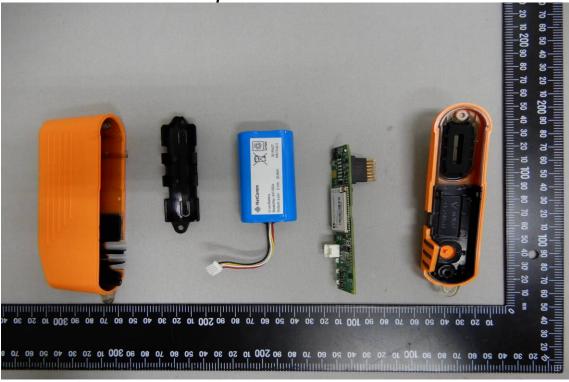

## Internal View of EUT - 1

Unless otherwise stated the results shown in this test report refer only to the sample(s) tested and such sample(s) are retained for 90 days only. 除非另有說明,此報告結果僅對測試之樣品負責,同時此樣品僅保留90天。本報告未經本公司書面許可,不可部份複製。