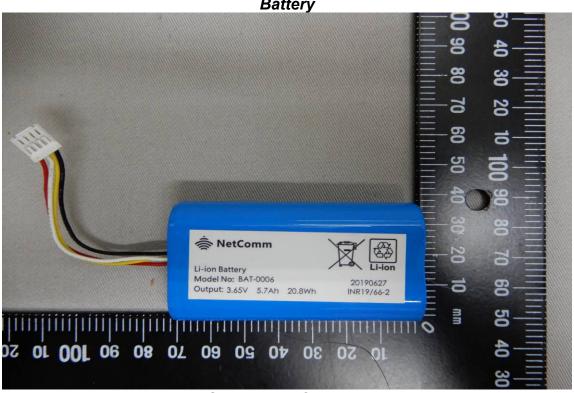

## INTERNAL PHOTOGRAPHS OF EUT

Battery

Open View of EUT - 1

Unless otherwise stated the results shown in this test report refer only to the sample(s) tested and such sample(s) are retained for 90 days only. 除非另有說明,此報告結果僅對測試之樣品負責,同時此樣品僅保留90天。本報告未經本公司書面許可,不可部份複製。