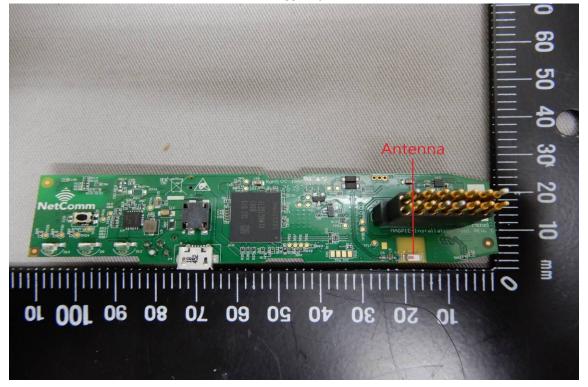

## Internal View of EUT - 3

Unless otherwise stated the results shown in this test report refer only to the sample(s) tested and such sample(s) are retained for 90 days only. 除非另有說明,此報告結果僅對測試之樣品負責,同時此樣品僅保留90天。本報告未經本公司書面許可,不可部份複製。