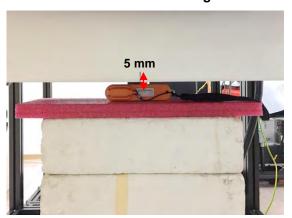

#### Body - distance between flat phantom and EUT is 5 mm

Fig.3 EUT Front side to flat phantom

Fig.4 EUT Right side to flat phantom

Unless otherwise stated the results shown in this test report refer only to the sample(s) tested and such sample(s) are retained for 90 days only.