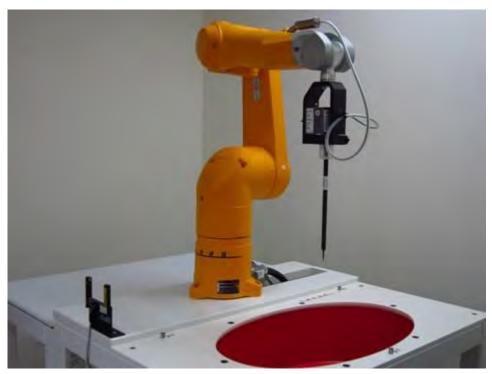

# **Appendix A - Photographs of Test Setup**

Fig.1 Photograph of the SAR measurement system

Unless otherwise stated the results shown in this test report refer only to the sample(s) tested and such sample(s) are retained for 90 days only.