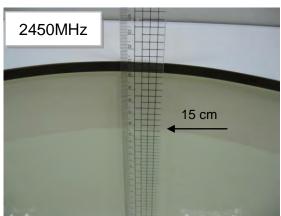

#### Photograph of the tissue simulant fluid liquid depth (Body)

Fig.2.1

Unless otherwise stated the results shown in this test report refer only to the sample(s) tested and such sample(s) are retained for 90 days only.