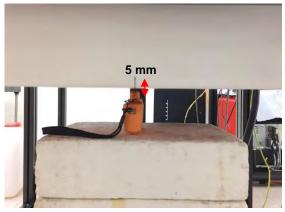

#### Body - distance between flat phantom and EUT is 5 mm

Fig.3 EUT Front side to flat phantom

Fig.4 EUT Right side to flat phantom

Unless otherwise stated the results shown in this test report refer only to the sample(s) tested and such sample(s) are retained for 90 days only.