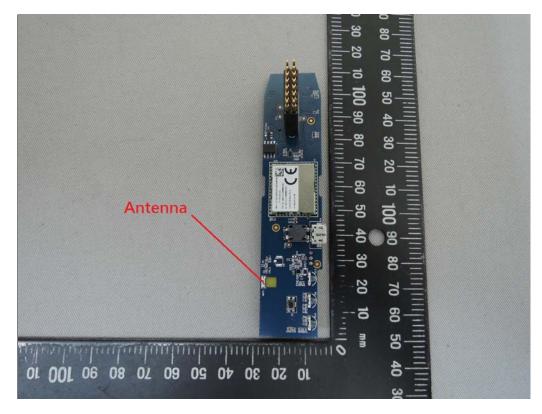

# WLAN Antenna

Unless otherwise stated the results shown in this test report refer only to the sample(s) tested and such sample(s) are retained for 90 days only.

除非另有說明,此報告結果僅對測試之樣品負責,同時此樣品僅保留90天。本報告未經本公司書面許可,不可部份複製。