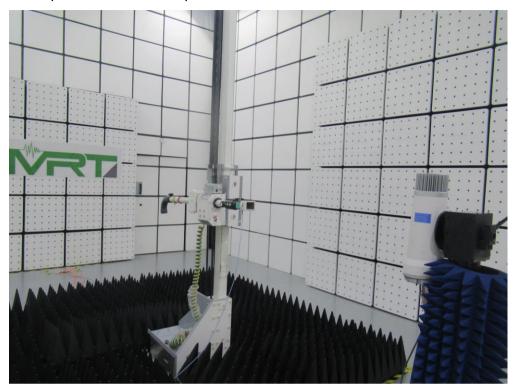

Description: Radiated Spurious Emission Test Setup for 18-40GHz

Description: Radiated Spurious Emission Test Setup for 40-50GHz

Description: Radiated Spurious Emission Test Setup for 40-50GHz

Description: Radiated Spurious Emission Test Setup for 50-75GHz

Description: Radiated Spurious Emission Test Setup for 50-75GHz

Description: Radiated Spurious Emission Test Setup for 75-100GHz

Description: Radiated Spurious Emission Test Setup for 75-100GHz

Description: TRP Test Setup