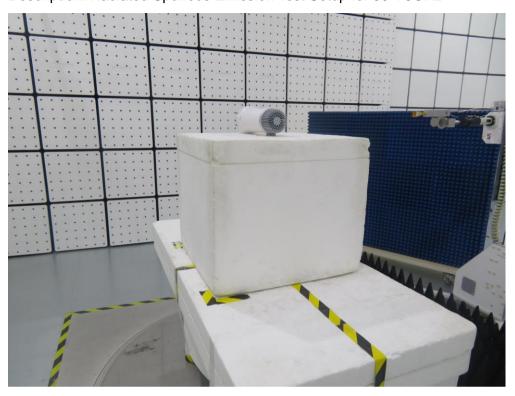

Description: Radiated Spurious Emission Test Setup for 18-40GHz

Description: Radiated Spurious Emission Test Setup for 40-50GHz

Description: Radiated Spurious Emission Test Setup for 40-50GHz

Description: Radiated Spurious Emission Test Setup for 50-75GHz

Description: Radiated Spurious Emission Test Setup for 50-75GHz

Description: Radiated Spurious Emission Test Setup for 75-100GHz

Description: Radiated Spurious Emission Test Setup for 75-100GHz

Description: TRP Test Setup