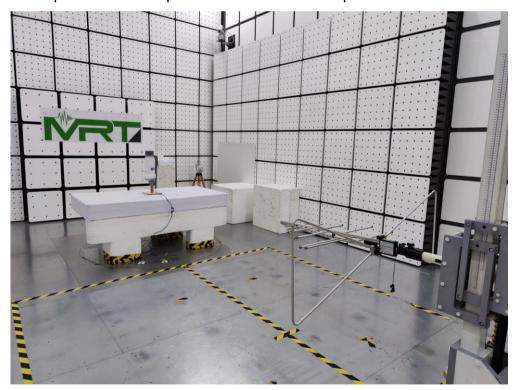

Description: Radiated Spurious Emission Test Setup for below 1GHz

Description: Radiated Spurious Emission Test Setup for 1-18GHz

Description: Radiated Spurious Emission Test Setup for 1-18GHz

Description: Radiated Spurious Emission Test Setup for 18-40GHz

Description: Radiated Spurious Emission Test Setup for 18-40GHz

Description: Radiated Spurious Emission Test Setup for 40-50GHz

Description: Radiated Spurious Emission Test Setup for 40-50GHz

Description: Radiated Spurious Emission Test Setup for 50-75GHz