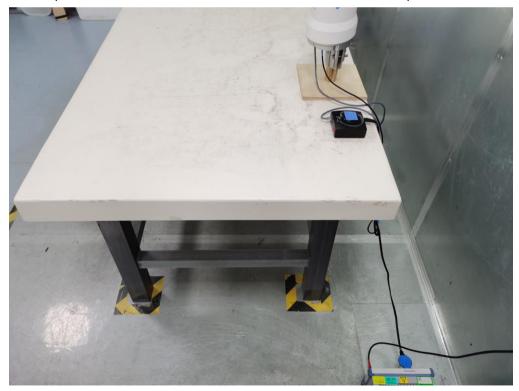

## **RF Test Setup Photograph**

Description: Front View of AC Conducted Emission Test Setup

Description: Back View of AC Conducted Emission Test Setup

Description: Radiated Spurious Emission Test Setup for below 1GHz