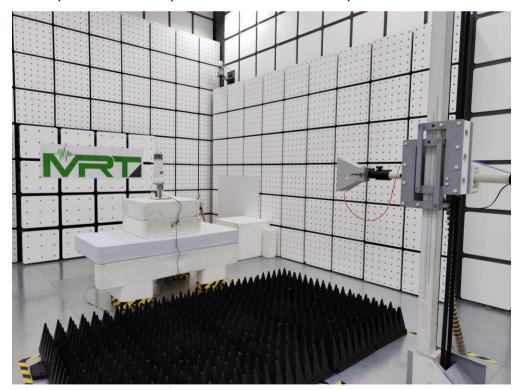

Description: Radiated Spurious Emission Test Setup for below 1GHz

Description: Radiated Spurious Emission Test Setup for 1-18GHz

Description: Radiated Spurious Emission Test Setup for 1-18GHz

Description: Radiated Spurious Emission Test Setup for 18-40GHz

Description: Radiated Spurious Emission Test Setup for 18-40GHz

Description: Radiated Spurious Emission Test Setup for 40-50GHz

Description: Radiated Spurious Emission Test Setup for 40-50GHz

Description: Radiated Spurious Emission Test Setup for 50-75GHz