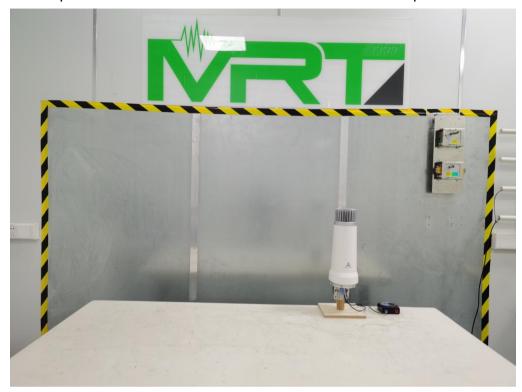

## **RF Test Setup Photograph**

Description: Front View of AC Conducted Emission Test Setup

Description: Back View of AC Conducted Emission Test Setup

Description: Radiated Spurious Emission Test Setup for below 1GHz