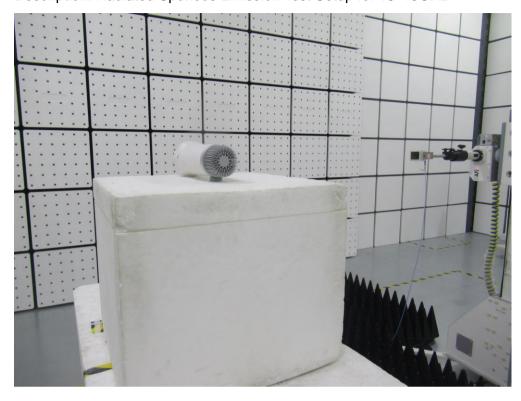

Description: Radiated Spurious Emission Test Setup for 18-40GHz

Description: Radiated Spurious Emission Test Setup for 40-50GHz

Description: Radiated Spurious Emission Test Setup for 40-50GHz

Description: Radiated Spurious Emission Test Setup for 50-75GHz

Description: Radiated Spurious Emission Test Setup for 50-75GHz

Description: Radiated Spurious Emission Test Setup for 75-100GHz

Description: Radiated Spurious Emission Test Setup for 75-100GHz

Description: TRP Test Setup