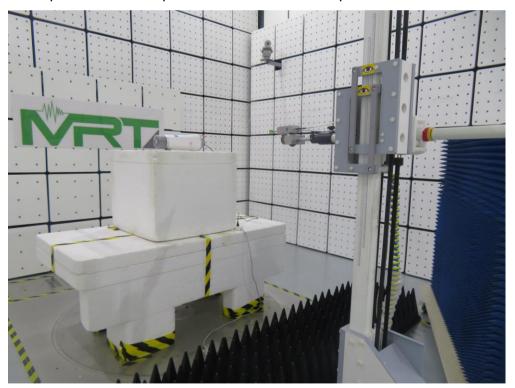

Description: Radiated Spurious Emission Test Setup for below 1GHz

Description: Radiated Spurious Emission Test Setup for 1-18GHz

Description: Radiated Spurious Emission Test Setup for 1-18GHz

Description: Radiated Spurious Emission Test Setup for 18-40GHz

Description: Radiated Spurious Emission Test Setup for 18-40GHz

Description: Radiated Spurious Emission Test Setup for 40-50GHz

Description: Radiated Spurious Emission Test Setup for 40-50GHz

Description: Radiated Spurious Emission Test Setup for 50-75GHz