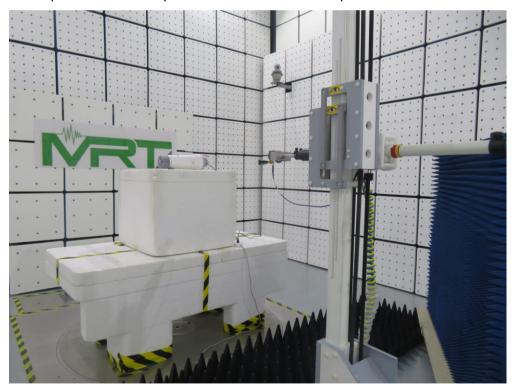

Description: Radiated Spurious Emission Test Setup for below 1GHz

Description: Radiated Spurious Emission Test Setup for 1-18GHz

Description: Radiated Spurious Emission Test Setup for 1-18GHz

Description: Radiated Spurious Emission Test Setup for 18-40GHz

Description: Radiated Spurious Emission Test Setup for 18-40GHz

Description: Radiated Spurious Emission Test Setup for 40-50GHz

Description: Radiated Spurious Emission Test Setup for 40-50GHz

Description: Radiated Spurious Emission Test Setup for 50-75GHz