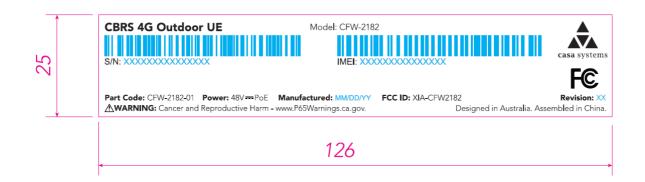

## 1. Label sample (size 126mm x 25mm)

## 2. Label Mechanical Construction and Affixment

The labels are constructed from PC9821W material and the information is laser etched into the label.

The label is affixed to the exterior of the CFW-2182 housing using 3M VHB Adhesive Transfer Tape. VHB adhesive transfer tape is appropriate for use in interior and exterior industrial applications to replace rivets, spot welds, liquid adhesives, and other permanent fasteners.