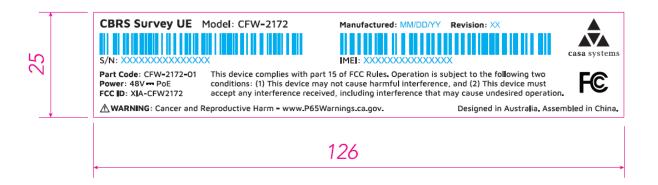

## 1. Label sample (size 126mm x 25mm)

## 2. Label Mechanical Construction and Affixment

The labels are constructed from PC9821W material and the information is laser etched into the label.

The label is affixed to the exterior of the CFW-2172 housing using 3M VHB Adhesive Transfer Tape. VHB adhesive transfer tape is appropriate for use in interior and exterior industrial applications to replace rivets, spot welds, liquid adhesives, and other permanent fasteners.

The label is Affixed at device manufacture and is on the exterior of the housing. Labels on the outside of the carton contain the device model and FCC ID where it is available to the purchaser at the time of purchase.