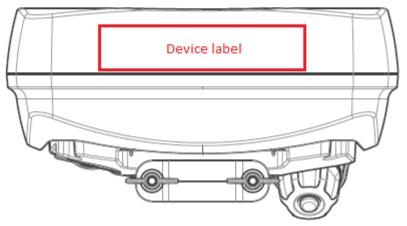

## Description of Label affixed to CFW-2172 Device

## 1. Label sample (size 126mm x 25mm)



## 2. Label Mechanical Construction and Affixment

The labels are constructed from PC9821W material and the information is laser etched into the label.

The label is affixed to the exterior of the CFW-2172 housing using 3M VHB Adhesive Transfer Tape. VHB adhesive transfer tape is appropriate for use in interior and exterior industrial applications to replace rivets, spot welds, liquid adhesives, and other permanent fasteners.

The label is Affixed at device manufacture and is on the exterior of the housing. Labels on the outside of the carton contain the device model and FCC ID where it is available to the purchaser at the time of purchase.

## 3. Label Location