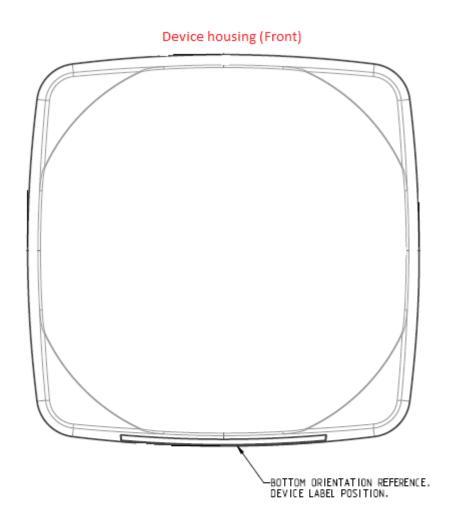

## Description of Label affixed to CFW-2172 Device

## 1. Label sample (size 126mm x 25mm)



## 2. Label Mechanical Construction and Affixment

The labels are constructed from PC9821W material and the information is laser etched into the label.

The label is affixed to the exterior of the CFW-2172 housing using 3M VHB Adhesive Transfer Tape. VHB adhesive transfer tape is appropriate for use in interior and exterior industrial applications to replace rivets, spot welds, liquid adhesives, and other permanent fasteners.

The label is Affixed at device manufacture and is on the exterior of the housing. Labels on the outside of the carton contain the device model and FCC ID where it is available to the purchaser at the time of purchase.

## 3. Label Location