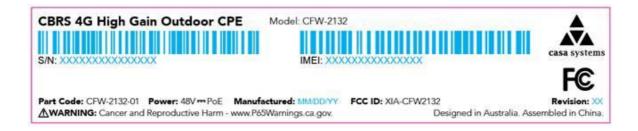

## 1. Label sample (size 126mm x 25mm)

## 2. Label Mechanical Construction and Affixment

The labels are constructed from PC9821W material and the information is laser etched into the label.

The label is affixed to the exterior of the CFW-2132 housing using 3M VHB Adhesive Transfer Tape. VHB adhesive transfer tape is appropriate for use in interior and exterior industrial applications to replace rivets, spot welds, liquid adhesives, and other permanent fasteners.