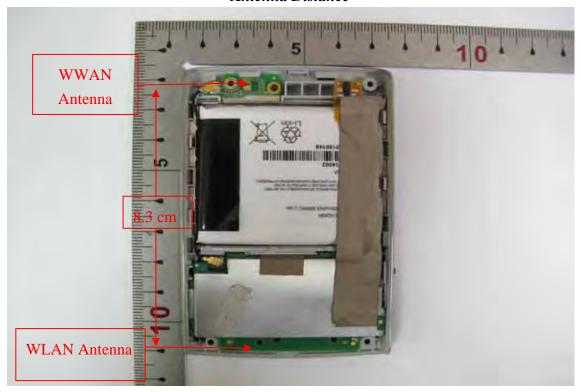

#### Antenna Distance

- End of Report -

Unless otherwise stated the results shown in this test report refer only to the sample(s) tested and such sample(s) are retained for 90 days only. 除非另有說明,此報告結果僅對測試之樣品負責,同時此樣品僅保留90天。本報告未經本公司書面許可,不可部份複製。