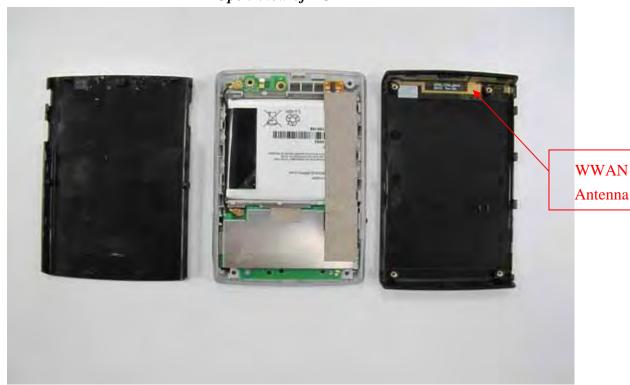

## Internal View of EUT - 4

Internal View of EUT – 5

Unless otherwise stated the results shown in this test report refer only to the sample(s) tested and such sample(s) are retained for 90 days only. 除非另有說明,此報告結果僅對測試之樣品負責,同時此樣品僅保留90天。本報告未經本公司書面許可,不可部份複製。