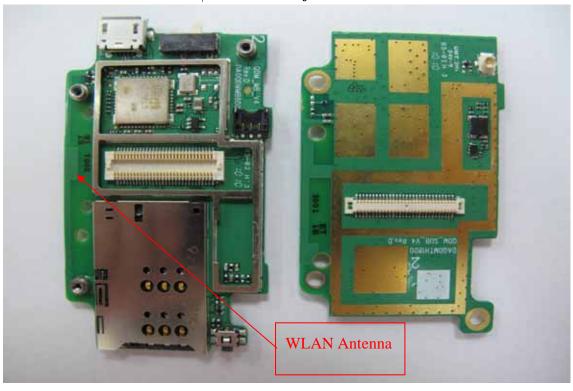

## Internal View of EUT - 2

Internal View of EUT - 3

Unless otherwise stated the results shown in this test report refer only to the sample(s) tested and such sample(s) are retained for 90 days only. 除非另有說明,此報告結果僅對測試之樣品負責,同時此樣品僅保留90天。本報告未經本公司書面許可,不可部份複製。