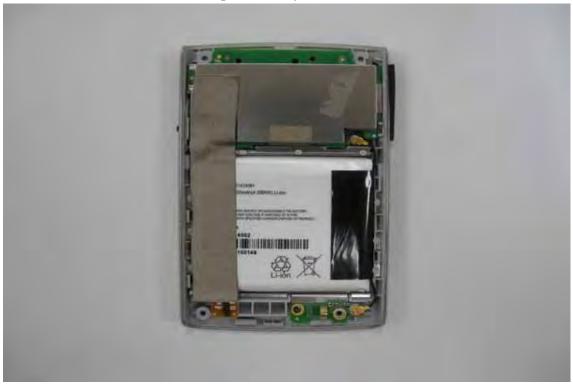

## Internal View of EUT - 2

Internal View of EUT - 3

Unless otherwise stated the results shown in this test report refer only to the sample(s) tested and such sample(s) are retained for 90 days only. 除非另有說明,此報告結果僅對測試之樣品負責,同時此樣品僅保留90天。本報告未經本公司書面許可,不可部份複製。