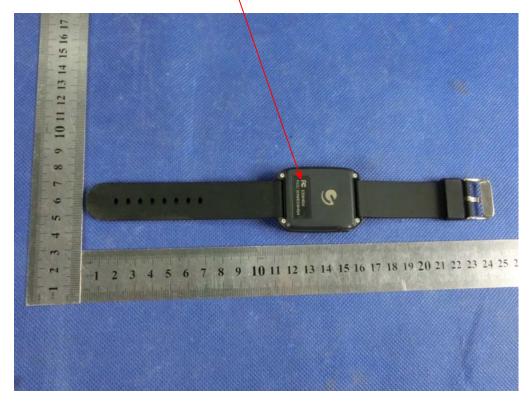

## FCC ID Label Location

The label shown shall be permanently affixed at a conspicuous location on the device and be readily visible to the user at the time purchase (Labeling requirements per 2.925)