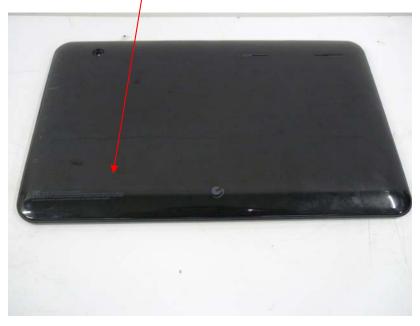

## FCC ID Label Location

The label shown shall be permanently affixed at a conspicuous location on the device and be readily visible to the user at the time purchase (Labeling requirements per 2.925)