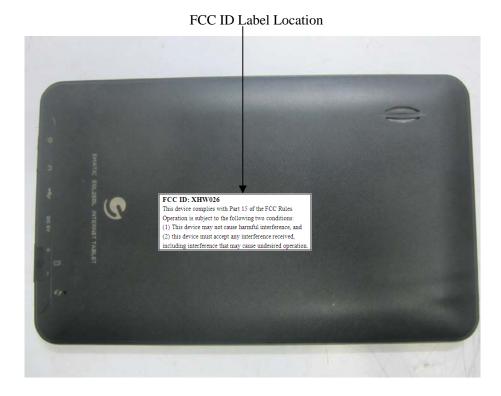

## **Proposed FCC ID Label Format**

## FCC ID: XHW026

This device complies with Part 15 of the FCC Rules. Operation is subject to the following two conditions:

- (1) This device may not cause harmful interference, and
- (2) this device must accept any interference received, including interference that may cause undesired operation.