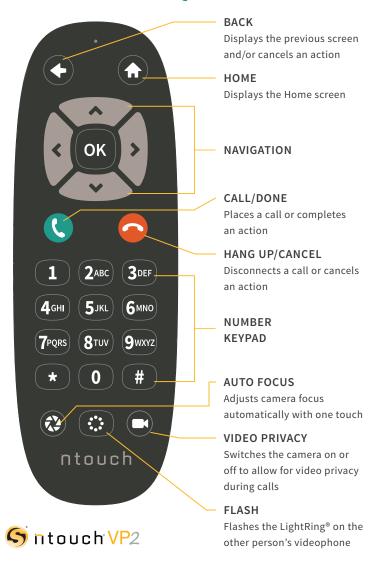

## ntouch VP2 Remote Quick Guide



## If you have any questions or need support, please contact technical support or customer information:

## **TECHNICAL SUPPORT**

For technical problems with placing and/or receiving videophone calls, including a black screen or if the VP does not work, please contact our **Technical Support team:** 



LIVE CHAT/KNOWLEDGE BASE: www.svrs.com/support



**VP:** 1-801-287-9403



PHONE: 1-866-496-6111

## CIR

For questions about your videophone application, porting, moving or updating your address or any other general questions or feedback about our services, please contact **CIR:** 



**VP:** 1-801-386-8500



**PHONE:** 1-866-756-6729

For more information about accessories that are supported for the ntouch® VP2, visit www.svrs.com/nvp2accessories

v.03092015 SCD00-00121-A0