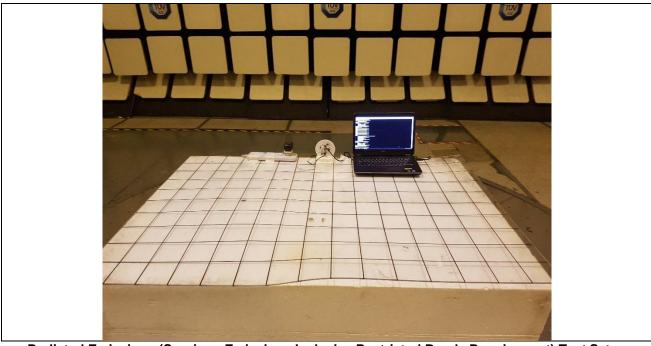

## TEST SETUP (30MHz to 1GHz)

Radiated Emissions (Spurious Emissions Inclusive Restricted Bands Requirement) Test Setup (Front View)

Radiated Emissions (Spurious Emissions Inclusive Restricted Bands Requirement) Test Setup (Rear View)