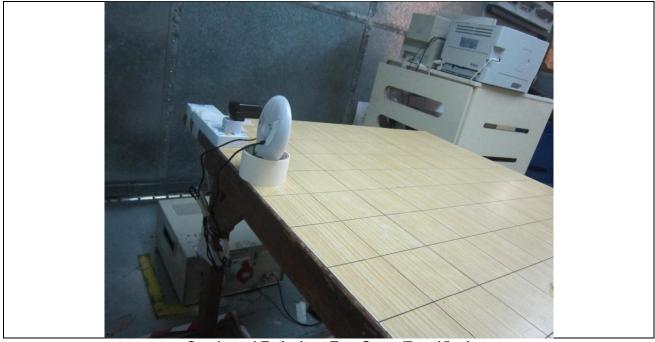

## **TEST SETUP**

Conducted Emissions Test Setup (Front View)

Conducted Emissions Test Setup (Rear View)