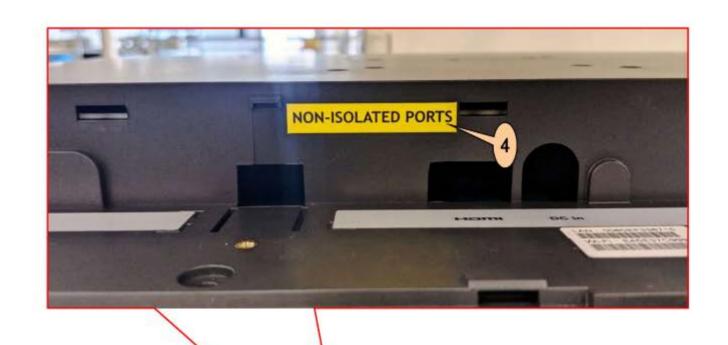

作業圖示順序

| 適用機種      |     | K959T+D87U   |                                      |   |
|-----------|-----|--------------|--------------------------------------|---|
|           | 項次  | 料號           | 品名                                   |   |
|           | {1} | 3LCK95900010 | LABEL I/O CONNECTOR 131*15mm         | 1 |
|           | {2} | 3LCK95900020 | LABEL I/O CONNECTOR 215*15mm         | 1 |
| CO MARK S | {3} |              | 安規LABEL                              | 1 |
| 組         | {4} | 3LW045010010 | LABEL WARN NON ISOLATED PORTS 45*8mm | 1 |
| 装物        |     |              |                                      |   |
| 件         |     |              |                                      |   |
|           |     |              |                                      |   |
|           |     |              |                                      |   |
|           |     |              |                                      |   |
|           |     |              |                                      |   |

## 作業內容及順序

1. 將LABEL{1}{2}{3}{4}貼於背蓋