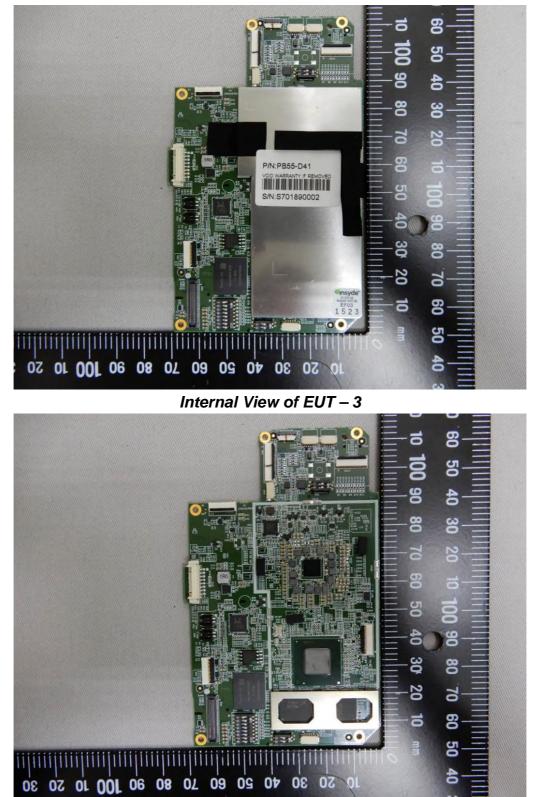

**Open View of EUT – 3** 

SGS

**Open View of EUT – 4** 

Unless otherwise stated the results shown in this test report refer only to the sample(s) tested and such sample(s) are retained for 90 days only.

除非另有說明,此報告結果僅對測試之樣品負責,同時此樣品僅保留90天。本報告未經本公司書面許可,不可部份複製。