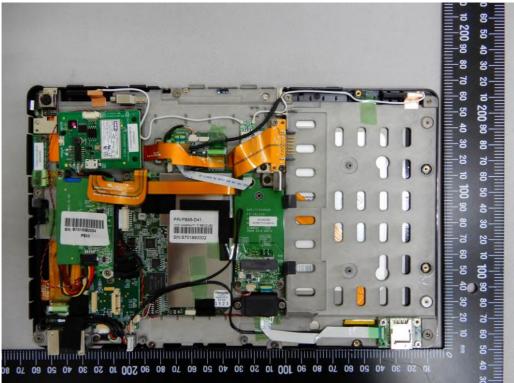

## Internal View of EUT - 2

SGS

Unless otherwise stated the results shown in this test report refer only to the sample(s) tested and such sample(s) are retained for 90 days only.

除非另有說明,此報告結果僅對測試之樣品負責,同時此樣品僅保留90天。本報告未經本公司書面許可,不可部份複製。