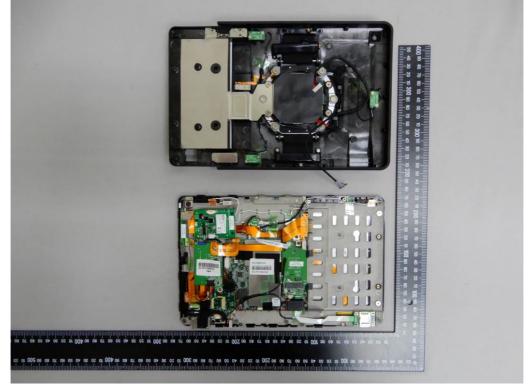

SGS

Internal View of EUT - 1

Unless otherwise stated the results shown in this test report refer only to the sample(s) tested and such sample(s) are retained for 90 days only.

除非另有說明,此報告結果僅對測試之樣品負責,同時此樣品僅保留90天。本報告未經本公司書面許可,不可部份複製。