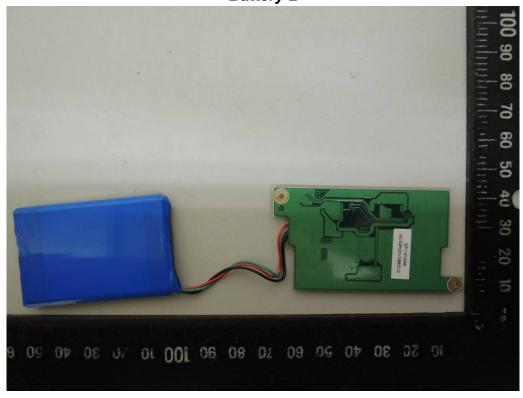

## Battery-2

Unless otherwise stated the results shown in this test report refer only to the sample(s) tested and such sample(s) are retained for 90 days only.

Unless otherwise stated the results shown in this test report refer only to the sample(s) tested and such sample(s) are retained for 90 days only. 