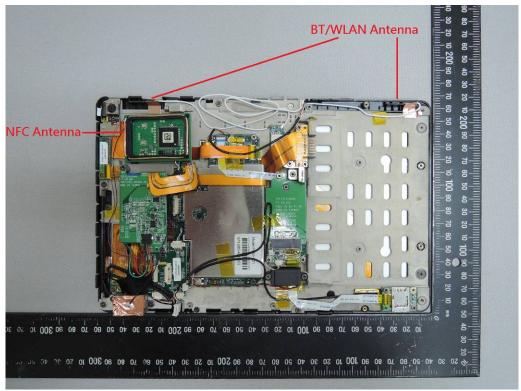

### BT / WLAN / NFC Antenna

Unless otherwise stated the results shown in this test report refer only to the sample(s) tested and such sample(s) are retained for 90 days only.

Unless otherwise stated the results shown in this test report refer only to the sample(s) tested and such sample(s) are retained for 90 days only. 