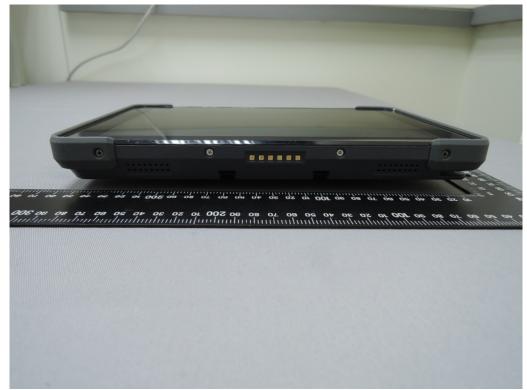

#### Back View of EUT

Side View of EUT – 1

Unless otherwise stated the results shown in this test report refer only to the sample(s) tested and such sample(s) are retained for 90 days only.

SG

Side View of EUT – 3

Unless otherwise stated the results shown in this test report refer only to the sample(s) tested and such sample(s) are retained for 90 days only.

Side View of EUT – 4

Unless otherwise stated the results shown in this test report refer only to the sample(s) tested and such sample(s) are retained for 90 days only.