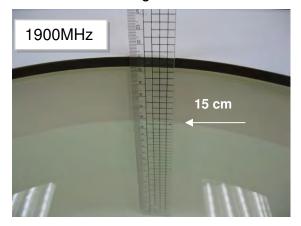

#### Photograph of the Tissue Simulant Fluid Liquid Depth

Fig.2.1

Fig.2.2

Fig.2.3

Fig.2.4

Fig.2.5

Fig.2.6

Unless otherwise stated the results shown in this test report refer only to the sample(s) tested and such sample(s) are retained for 90 days only. 除非另有說明,此報告結果僅對測試之樣品負責,同時此樣品僅保留90天。本報告未經本公司書面許可,不可部份複製。