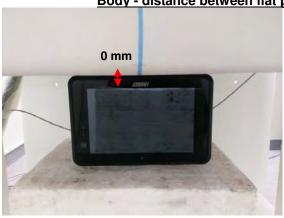

SGS Taiwan Ltd.

No.134,Wu Kung Road, New Taipei Industrial Park, Wuku District, New Taipei City, Taiwan 24803/新北市五股區新北產業園區五工路 134 號

Page: 6 of 8

Body - distance between flat phantom and EUT is 0 mm

Fig.9 EUT Right side to flat phantom