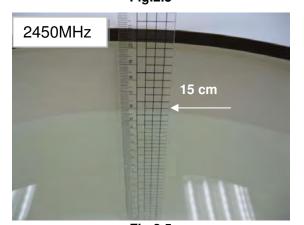

#### Photograph of the Tissue Simulant Fluid Liquid Depth

Fig.2.1

Fig.2.2

Fig.2.3

Fig.2.4

Fig.2.5

Fig.2.6

Unless otherwise stated the results shown in this test report refer only to the sample(s) tested and such sample(s) are retained for 90 days only. 除非另有說明,此報告結果僅對測試之樣品負責,同時此樣品僅保留90天。本報告未經本公司書面許可,不可部份複製。