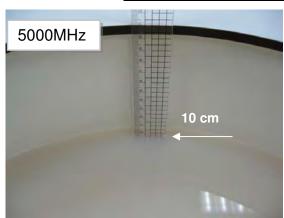

#### Photograph of the Tissue Simulant Fluid Liquid Depth

Fig.2.1

Fig.2.2

Fig.2.3

Fig.2.4

Fig.2.5

Fig.2.6

Unless otherwise stated the results shown in this test report refer only to the sample(s) tested and such sample(s) are retained for 90 days only. 除非另有說明,此報告結果僅對測試之樣品負責,同時此樣品僅保留90天。本報告未經本公司書面許可,不可部份複製。