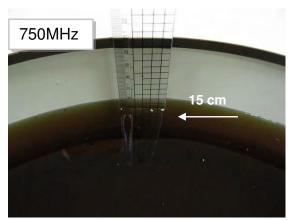

#### Photograph of the Tissue Simulant Fluid Liquid Depth

Fig.2.1

Fig.2.2

Fig.2.3

Fig.2.4

Fig.2.5

Fig.2.6

Unless otherwise stated the results shown in this test report refer only to the sample(s) tested and such sample(s) are retained for 90 days only. 除非另有說明,此報告結果僅對測試之樣品負責,同時此樣品僅保留90天。本報告未經本公司書面許可,不可部份複製。