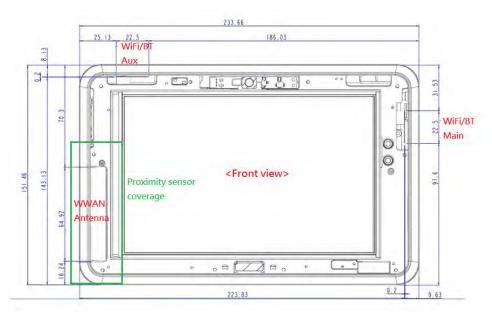

No.134,Wu Kung Road, New Taipei Industrial Park, Wuku District, New Taipei City, Taiwan 24803/新北市五股區新北產業園區五工路 134 號 f (886 2) 2298 D488

Page: 8 of 8

Fig.12 Antenna position of EUT

- End of Report -

Unless otherwise stated the results shown in this test report refer only to the sample(s) tested and such sample(s) are retained for 90 days only. 除非另有說明,此報告結果僅對測試之樣品負責,同時此樣品僅保留90天。本報告未經本公司書面許可,不可部份複製