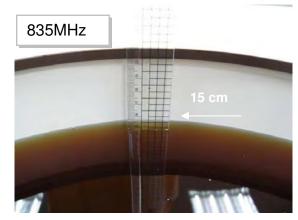

#### Photograph of the Tissue Simulant Fluid Liquid Depth

Fig.2.1

Fig.2.2

Fig.2.3

Fig.2.4

Fig.2.5

Fig.2.6

Unless otherwise stated the results shown in this test report refer only to the sample(s) tested and such sample(s) are retained for 90 days only. 除非另有說明,此報告結果僅對測試之樣品負責,同時此樣品僅保留90天。本報告未經本公司書面許可,不可部份複製。