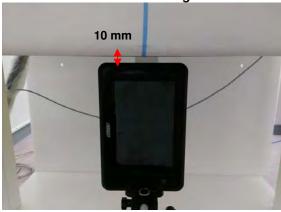

Fig.8 EUT Left side (10mm) to flat phantom

Unless otherwise stated the results shown in this test report refer only to the sample(s) tested and such sample(s) are retained for 90 days only. 除非另有說明,此報告結果僅對測試之樣品負責,同時此樣品僅保留90天。本報告未經本公司書面許可,不可部份複製。