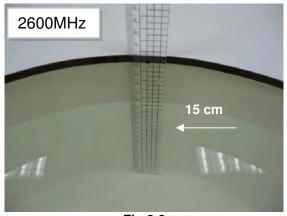

#### Photograph of the Tissue Simulant Fluid Liquid Depth

Fig.2.1

Fig.2.2

Fig.2.3

Fig.2.4

Fig.2.5

Fig.2.6

Unless otherwise stated the results shown in this test report refer only to the sample(s) tested and such sample(s) are retained for 90 days only. 除非另有說明,此報告結果僅對測試之樣品負責,同時此樣品僅保留90天。本報告未經本公司書面許可,不可部份複製。