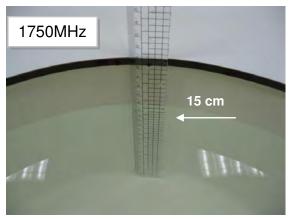

#### Photograph of the Tissue Simulant Fluid Liquid Depth

Fig.2.1

Fig.2.2

Fig.2.3

Fig.2.4

Fig.2.5

Fig.2.6

Unless otherwise stated the results shown in this test report refer only to the sample(s) tested and such sample(s) are retained for 90 days only. 除非另有說明,此報告結果僅對測試之樣品負責,同時此樣品僅保留90天。本報告未經本公司書面許可,不可部份複製。