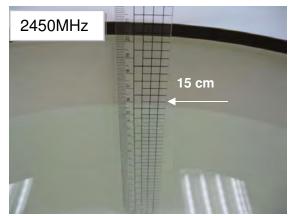

### Photograph of the Tissue Simulant Fluid Liquid Depth

Fig.2.1

Fig.2.2

Fig.2.3

Fig.2.4

Unless otherwise stated the results shown in this test report refer only to the sample(s) tested and such sample(s) are retained for 90 days only. 除非另有說明,此報告結果僅對測試之樣品負責,同時此樣品僅保留90天。本報告未經本公司書面許可,不可部份複製。