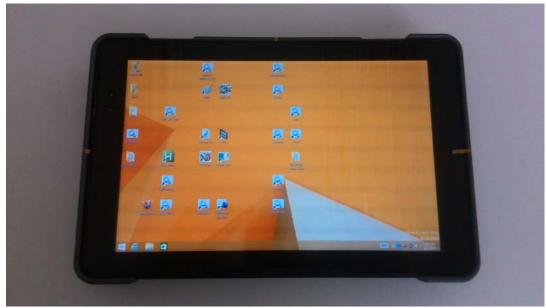

# 12. Photographs of the EUT

Fig.8 Front view of EUT

Fig.9 Back view of EUT (Remove the two rails on the back via KDB inquiry)

Unless otherwise stated the results shown in this test report refer only to the sample(s) tested and such sample(s) are retained for 90 days only.