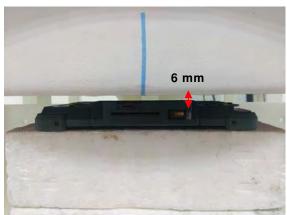

#### Body - distance between flat phantom and EUT is 6 mm

Fig.6 EUT back side to flat phantom

Body - distance between flat phantom and EUT is 14 mm

Fig.7 EUT Top side to flat phantom

Unless otherwise stated the results shown in this test report refer only to the sample(s) tested and such sample(s) are retained for 90 days only. 除非另有說明,此報告結果僅對測試之樣品負責,同時此樣品僅保留90天。本報告未經本公司書面許可,不可部份複製。