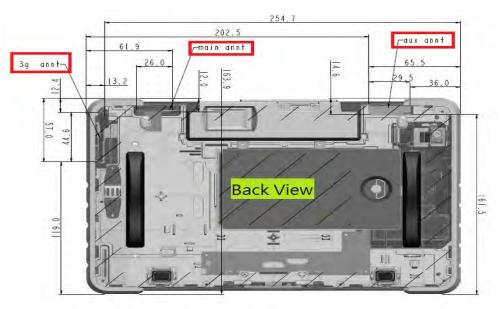

SGS Taiwan Ltd.

No.134,Wu Kung Road, New Taipei Industrial Park, Wuku District, New Taipei City, Taiwan 24803/新北市五股區新北產業園區五工路 134 號 t (886 2) 2299 3279

Page: 7 of 7

Fig.12 Antenna position of EUT (Back view)