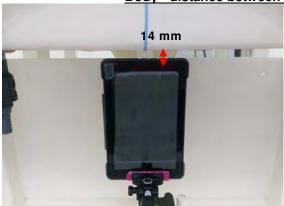

#### Body - distance between flat phantom and EUT is 6 mm

Fig.6 EUT back side to flat phantom

Body - distance between flat phantom and EUT is 14 mm

Fig.7 EUT Top side to flat phantom

Unless otherwise stated the results shown in this test report refer only to the sample(s) tested and such sample(s) are retained for 90 days only. 除非另有說明,此報告結果僅對測試之樣品負責,同時此樣品僅保留90天。本報告未經本公司書面許可,不可部份複製。