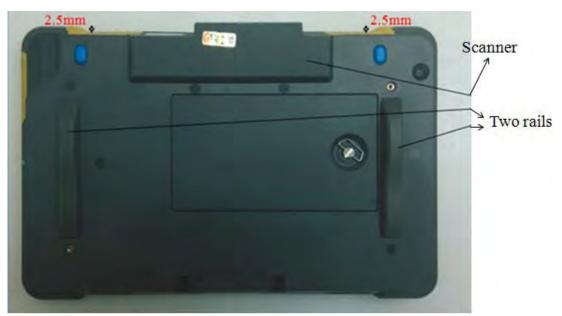

# 12. Photographs of the EUT

Fig.8 Front view of EUT

Fig.9 Back view of EUT (Remove the two rails on the back via KDB inquiry)

Unless otherwise stated the results shown in this test report refer only to the sample(s) tested and such sample(s) are retained for 90 days only.