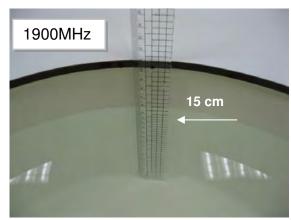

### Photograph of the Tissue Simulant Fluid Liquid Depth

Fig.2.1

Fig.2.2

Fig.2.3

Fig.2.4

Unless otherwise stated the results shown in this test report refer only to the sample(s) tested and such sample(s) are retained for 90 days only. 除非另有說明,此報告結果僅對測試之樣品負責,同時此樣品僅保留90天。本報告未經本公司書面許可,不可部份複製。