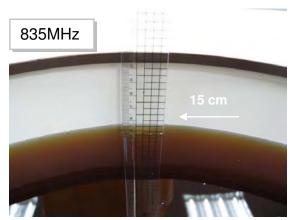

### Photograph of the Tissue Simulant Fluid Liquid Depth

Fig.2.1

Fig.2.2

Fig.2.3

Fig.2.4

Unless otherwise stated the results shown in this test report refer only to the sample(s) tested and such sample(s) are retained for 90 days only. 除非另有說明,此報告結果僅對測試之樣品負責,同時此樣品僅保留90天。本報告未經本公司書面許可,不可部份複製。