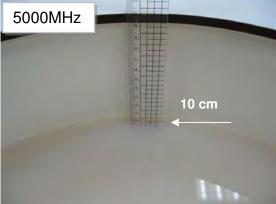

### Photograph of the Tissue Simulant Fluid Liquid Depth

Fig.2.1

Fig.2.2

Fig.2.3

Fig.2.4

Unless otherwise stated the results shown in this test report refer only to the sample(s) tested and such sample(s) are retained for 90 days only. 除非另有說明,此報告結果僅對測試之樣品負責,同時此樣品僅保留90天。本報告未經本公司書面許可,不可部份複製。