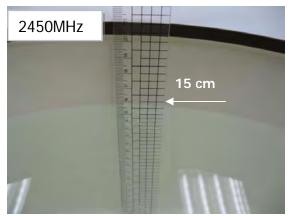

## Photograph of the Tissue Simulant Fluid Liquid Depth

Fig.2.1

Fig.2.2

Fig.2.3

Fig.2.4

Unless otherwise stated the results shown in this test report refer only to the sample(s) tested and such sample(s) are retained for 90 days only. 除非另有說明,此報告結果僅對測試之樣品負責,同時此樣品僅保留90天。本報告未經本公司書面許可,不可部份複製。