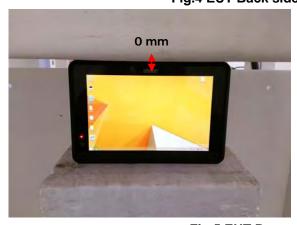

SGS Taiwan Ltd.

No.134,Wu Kung Road, New Taipei Industrial Park, Wuku District, New Taipei City, Taiwan 24803/新北市五股區新北產業園區五工路 134 號 www.tw.sas.com

Page: 3 of 6

Issue Date: Sep. 05, 2016

Body - distance between flat phantom and EUT is 0 mm & 10 mm

Fig.3 EUT Back side to flat phantom

Fig.4 EUT Back side (10mm) to flat phantom

Fig.5 EUT Bottom side to flat phantom

Unless otherwise stated the results shown in this test report refer only to the sample(s) tested and such sample(s) are retained for 90 days only. 除非另有說明,此報告結果僅對測試之樣品負責,同時此樣品僅保留90天。本報告未經本公司書面許可,不可部份複製。