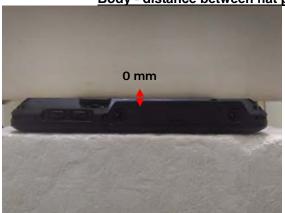

SGS Taiwan Ltd.

No.134,Wu Kung Road, New Taipei Industrial Park, Wuku District, New Taipei City, Taiwan 24803/新北市五股區新北產業園區五工路 134 號 www.tw.sas.com

Page: 3 of 6

Issue Date: Sep. 05, 2016

Body - distance between flat phantom and EUT is 0 mm & 10 mm

Fig.3 EUT Back side to flat phantom

Fig.4 EUT Back side (10mm) to flat phantom

Fig.5 EUT Bottom side to flat phantom

Unless otherwise stated the results shown in this test report refer only to the sample(s) tested and such sample(s) are retained for 90 days only. 除非另有說明,此報告結果僅對測試之樣品負責,同時此樣品僅保留90天。本報告未經本公司書面許可,不可部份複製。