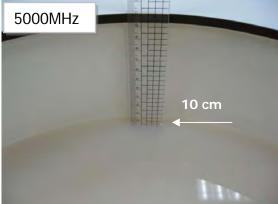

## Photograph of the Tissue Simulant Fluid Liquid Depth

Fig.2.1

Fig.2.2

Fig.2.3

Fig.2.4

Unless otherwise stated the results shown in this test report refer only to the sample(s) tested and such sample(s) are retained for 90 days only. 除非另有說明,此報告結果僅對測試之樣品負責,同時此樣品僅保留90天。本報告未經本公司書面許可,不可部份複製。