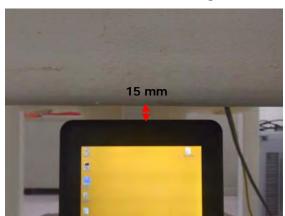

## Photograph of the Tissue Simulant Fluid Liquid Depth

Fig.2.1

Fig.2.2

Fig.2.3

Fig.2.4

Unless otherwise stated the results shown in this test report refer only to the sample(s) tested and such sample(s) are retained for 90 days only. 除非另有說明,此報告結果僅對測試之樣品負責,同時此樣品僅保留90天。本報告未經本公司書面許可,不可部份複製。