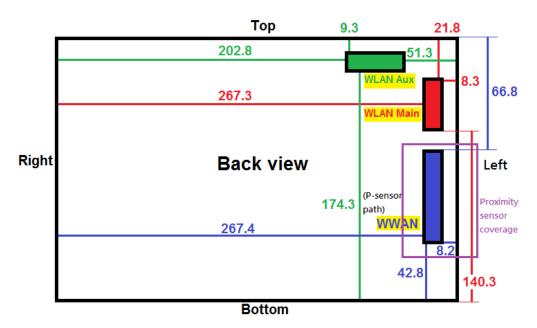

No.134,Wu Kung Road, New Taipei Industrial Park, Wuku District, New Taipei City, Taiwan 24803/新北市五股區新北產業園區五工路 134 號 f (886-2) 2298-0488

Page: 6 of 6

Issue Date: Sep. 05, 2016

\*: mm

Fig.11 Antenna position of EUT