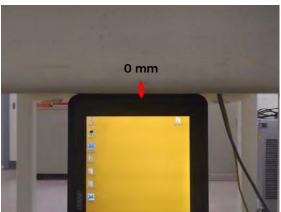

## Photograph of the Tissue Simulant Fluid Liquid Depth

Fig.2.1

Fig.2.2

Fig.2.3

Fig.2.4

Unless otherwise stated the results shown in this test report refer only to the sample(s) tested and such sample(s) are retained for 90 days only. 除非另有說明,此報告結果僅對測試之樣品負責,同時此樣品僅保留90天。本報告未經本公司書面許可,不可部份複製。