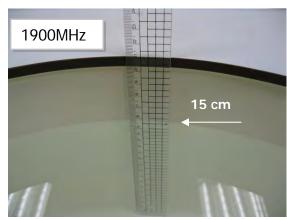

## Photograph of the Tissue Simulant Fluid Liquid Depth

Fig.2.1

Fig.2.2

Fig.2.3

Fig.2.4

Unless otherwise stated the results shown in this test report refer only to the sample(s) tested and such sample(s) are retained for 90 days only. 除非另有說明,此報告結果僅對測試之樣品負責,同時此樣品僅保留90天。本報告未經本公司書面許可,不可部份複製。