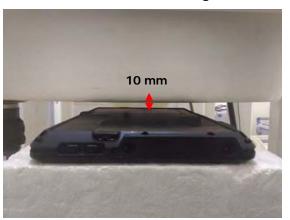

SGS Taiwan Ltd.

No.134,Wu Kung Road, New Taipei Industrial Park, Wuku District, New Taipei City, Taiwan 24803/新北市五股區新北產業園區五工路 134 號

Page: 4 of 6

Issue Date: Sep. 05, 2016

Body - distance between flat phantom and EUT is 0 mm 15 mm

Fig.6 EUT Top side to flat phantom

Fig.7 EUT Left side to flat phantom

Fig.8 EUT Left side (15mm) to flat phantom

Unless otherwise stated the results shown in this test report refer only to the sample(s) tested and such sample(s) are retained for 90 days only. 除非另有說明,此報告結果僅對測試之樣品負責,同時此樣品僅保留90天。本報告未經本公司書面許可,不可部份複製