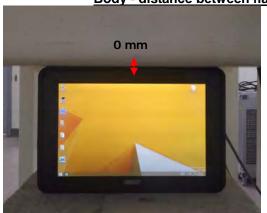

SGS Taiwan Ltd.

No.134,Wu Kung Road, New Taipei Industrial Park, Wuku District, New Taipei City, Taiwan 24803/新北市五股區新北產業園區五工路 134 號

Page: 4 of 6

Issue Date: Sep. 05, 2016

Body - distance between flat phantom and EUT is 0 mm 15 mm

Fig.6 EUT Top side to flat phantom

Fig.7 EUT Left side to flat phantom

Fig.8 EUT Left side (15mm) to flat phantom

Unless otherwise stated the results shown in this test report refer only to the sample(s) tested and such sample(s) are retained for 90 days only. 除非另有說明,此報告結果僅對測試之樣品負責,同時此樣品僅保留90天。本報告未經本公司書面許可,不可部份複製