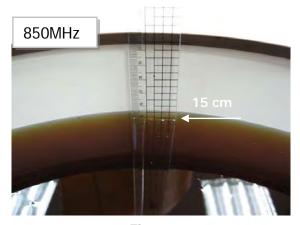

## Photograph of the Tissue Simulant Fluid Liquid Depth

Fig.2.1

Fig.2.2

Fig.2.3

Fig.2.4

Unless otherwise stated the results shown in this test report refer only to the sample(s) tested and such sample(s) are retained for 90 days only. 除非另有說明,此報告結果僅對測試之樣品負責,同時此樣品僅保留90天。本報告未經本公司書面許可,不可部份複製。