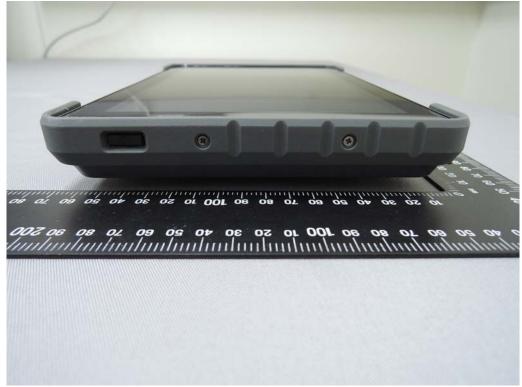

Back View of EUT 18 -22 -8 8 50 -8 8 -8 8 6 20 -8 5 200 90 80 -5 8 8 20 70 5 0 8 8 8 8 0 20 8 10 5 -8 18 8 8 20 70 5 8 . 50 40 20 60 70 80 90 300 rc 20 05 02 01 00 30 8 8 20 50

Side View of EUT – 1

Unless otherwise stated the results shown in this test report refer only to the sample(s) tested and such sample(s) are retained for 90 days only.