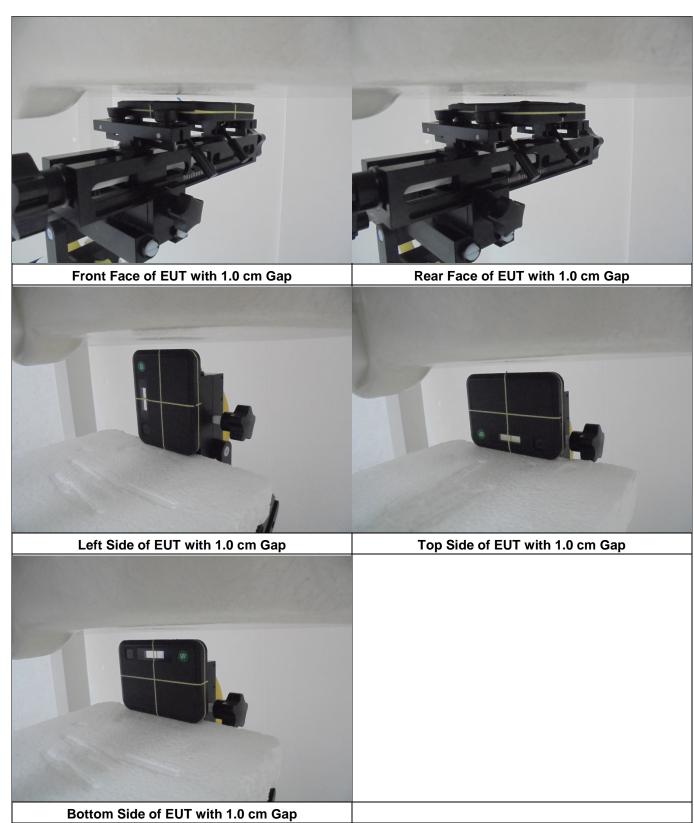

## Appendix D. Photographs of EUT and Setup

Report Format Version 5.0.0 Issued Date : Jan. 24, 2017

Report No. : SA161116K002



Issued Date : Jan. 24, 2017





## **EUT Top Side**



**EUT Right Side** 

**EUT Left Side** 

EUT Bottom Side

## <EUT Front View>

| Antenna | To Top Side<br>(mm) | To Bottom Side<br>(mm) | To Left Side<br>(mm) | To Right Side<br>(mm) |
|---------|---------------------|------------------------|----------------------|-----------------------|
| WWAN    | 0                   | 8.49                   | 2.1                  | 80                    |
| WLAN    | 46.1                | 5                      | 82.5                 | 2.1                   |

Report Format Version 5.0.0 Issued Date : Jan. 24, 2017

Report No. : SA161116K002







Report Format Version 5.0.0 Report No. : SA161116K002 Issued Date : Jan. 24, 2017