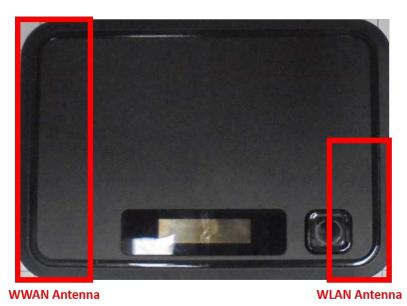

## <EUT Front View>

| Antenna | To Top Side<br>(mm) | To Bottom Side<br>(mm) | To Left Side<br>(mm) | To Right Side<br>(mm) |
|---------|---------------------|------------------------|----------------------|-----------------------|
| WWAN    | 0                   | 8.49                   | 2.1                  | 80                    |
| WLAN    | 46.1                | 5                      | 82.5                 | 2.1                   |