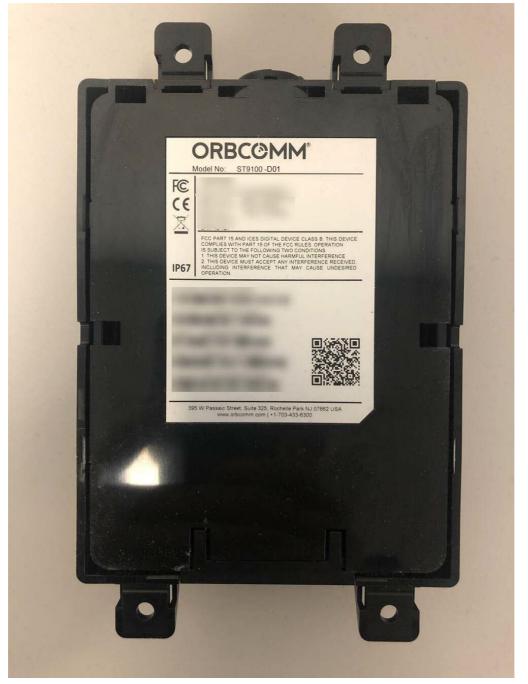

## Label location

| Model No: ST9100-D01 |                                                                                                                                                                             |
|----------------------|-----------------------------------------------------------------------------------------------------------------------------------------------------------------------------|
| FC                   | FCC ID: XGS-ST9100                                                                                                                                                          |
|                      | IC: 11881A-ST9100                                                                                                                                                           |
|                      | CONTAINS:                                                                                                                                                                   |
|                      | FCC ID: XPY1EHM44NN                                                                                                                                                         |
| $\mathbf{i}$         | IC: 8595A-1EHM44NN                                                                                                                                                          |
| X                    | FCC ID: XGS-UNNB30<br>IC: 11881A-UNNB30                                                                                                                                     |
|                      | FCC PART 15 AND ICES DIGITAL DEVICE CLASS B. THIS DEVICE<br>COMPLIES WITH PART 15 OF THE FCC RULES. OPERATION<br>IS SUBJECT TO THE FOLLOWING TWO CONDITIONS                 |
| IP67                 | 1. THIS DEVICE MAY NOT CAUSE HARMFUL INTERFERENCE<br>2. THIS DEVICE MUST ACCEPT ANY INTERFERENCE RECEIVED,<br>INCLUDING INTERFERENCE THAT MAY CAUSE UNDESIRED<br>OPERATION. |
| ST 9 P/N:            |                                                                                                                                                                             |
| ST 9 S/N:            |                                                                                                                                                                             |
| IMEI #:              |                                                                                                                                                                             |
| SAT ID:              |                                                                                                                                                                             |
| SIM 1 ID:            |                                                                                                                                                                             |
| SIM 2 ID:            | E Sta                                                                                                                                                                       |