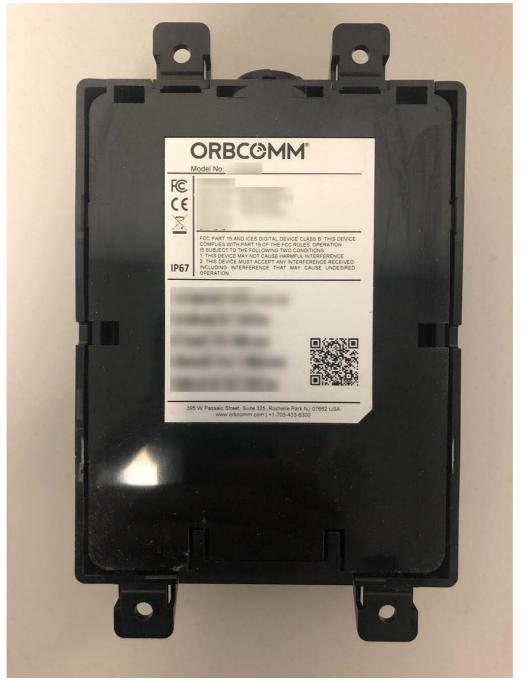

## Label location

| FC<br>CC  | FCC ID: XGS-ST9100-C01<br>IC: 11881A-ST9100<br>CONTAINS:<br>FCC ID: XPYTOBYL280<br>IC: 8595A-TOBYL280<br>FCC ID: XGS-UNNB30<br>IC: 11881A-UNNB30                                                                                                                                                                                           |
|-----------|--------------------------------------------------------------------------------------------------------------------------------------------------------------------------------------------------------------------------------------------------------------------------------------------------------------------------------------------|
| IP67      | FCC PART 15 AND ICES DIGITAL DEVICE CLASS B. THIS DEVICE<br>COMPLIES WITH PART 15 OF THE FCC RULES. OPERATION<br>IS SUBJECT TO THE FOLLOWING TWO CONDITIONS<br>1. THIS DEVICE MAY NOT CAUSE HARMRUL INTERFERENCE<br>2. THIS DEVICE MUST ACCEPT ANY INTERFERENCE RECEIVED,<br>INCLUDING INTERFERENCE THAT MAY CAUSE UNDESIRED<br>OPERATION. |
| ST 9 P/N  |                                                                                                                                                                                                                                                                                                                                            |
| ST 9 S/N  |                                                                                                                                                                                                                                                                                                                                            |
| IMEI #:   | Label                                                                                                                                                                                                                                                                                                                                      |
| SAT ID:   |                                                                                                                                                                                                                                                                                                                                            |
| SIM 1 ID: | format                                                                                                                                                                                                                                                                                                                                     |
| SIM 2 ID  | W. Passaic Street, Suite 325, Rochelle Park, NJ 07662 USA                                                                                                                                                                                                                                                                                  |

www.orbcomm.com | Customer Service: +1 703-433-6300