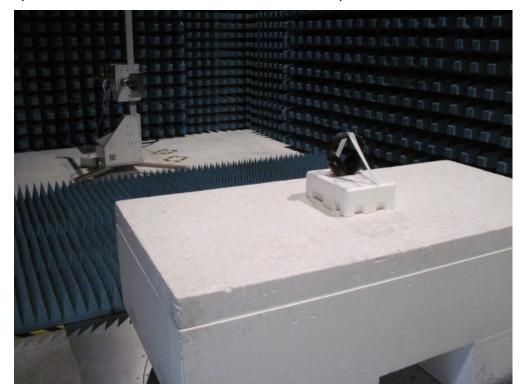

## 4.7. Test Photograph

Description: Front View of Radiated Emission Test Setup for Below 1GHz

Description: Front View of Radiated Emission Test Setup for 1~18GHz

Description: Front View of Radiated Emission Test Setup for Above 18GHz

## 4.7. Test Photograph

Description: Radiated Emission Test Setup for Below 1GHz-Mode 1

Description: Radiated Emission Test Setup for Below 1GHz-Mode 2

Description: Radiated Emission Test Setup for Below 1GHz-Mode 3

## 8. Appendix 1 – Test Setup Photograph

Description: Radiated Emission Test Setup for Below 1GHz

Description: Radiated Emission Test Setup for Above 1GHz

Description: Radiated Emission Test Setup for Above 18GHz