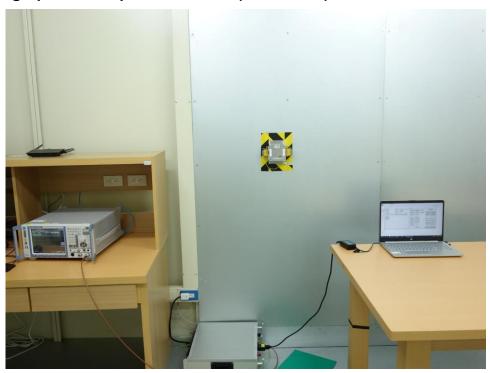

Type Identification: Elo 7.1 Air TX

Photograph 3: Set-up for Spurious Emissions (Back View 1)

Photograph 4: Set-up for Spurious Emissions (Back View 2)

Page 3 of 4

<u>Product:</u> Wireless 7.1 Stereo Headset