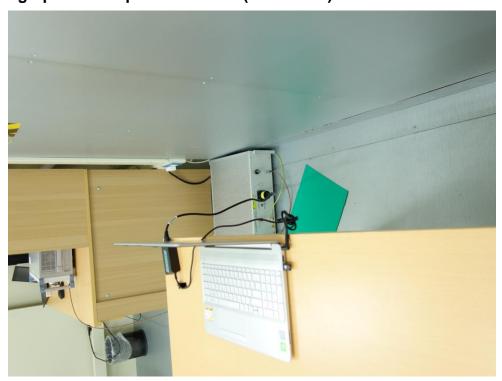

Type Identification: Elo 7.1 Air TX

Photograph 3: Set-up for Spurious Emissions (Back View 1)

Photograph 4: Set-up for Spurious Emissions (Back View 2)

Page 3 of 4

<u>Product:</u> Wireless 7.1 Stereo Headset