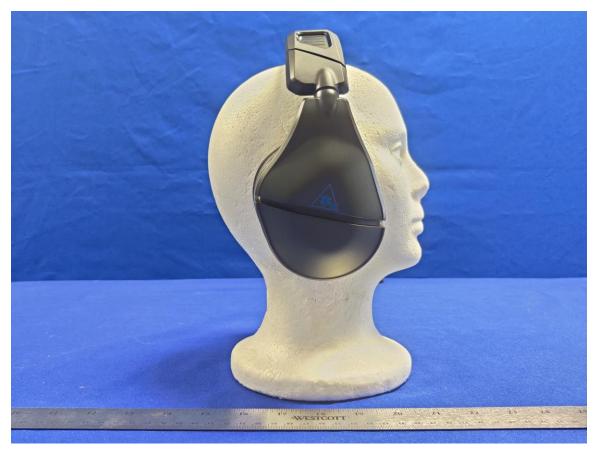

Figure 4: External Photo of Stealth600P-USB-RX – Right (Black Version)

Figure 5: External Photo of Stealth600P-USB-RX – Top (Black Version)

Figure 6: External Photo of Stealth600P-USB-RX – Bottom (Black Version)