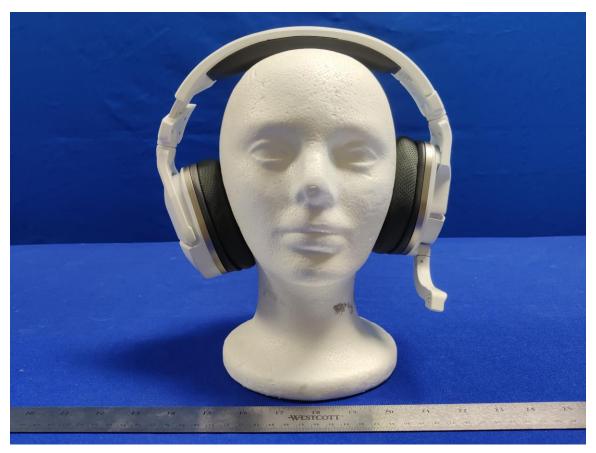

Figure 7: External Photo of Stealth600P-USB-RX with Stealth600P-USB-TX – Inner Ear Cups (Black Version)

Figure 8: External Photo of Stealth600P-USB-RX – Front (White Version)

Figure 9: External Photo of Stealth600P-USB-RX – Left (White Version)