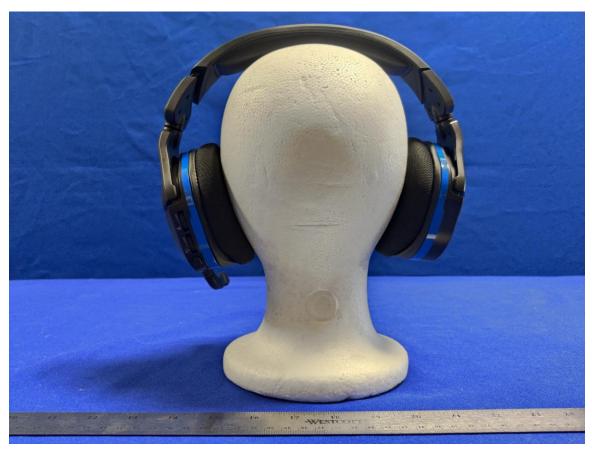

## 1.1 Product Under Test Photo

Figure 1: External Photo of Stealth600P-USB-RX – Front (Black Version)

Figure 2: External Photo of Stealth600P-USB-RX – Left (Black Version)

Figure 3: External Photo of Stealth600P-USB-RX – Rear (Black Version)