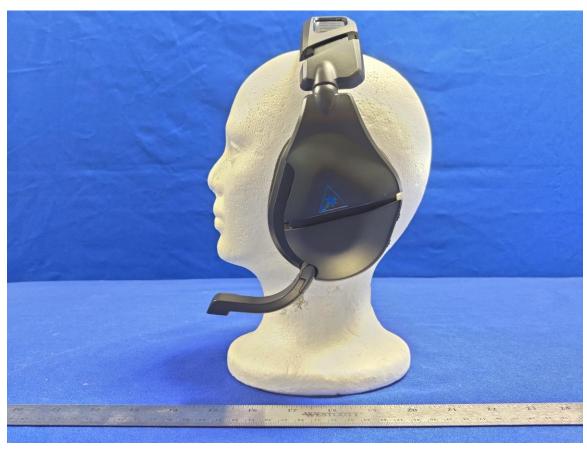

## 1.1 Product Under Test Photo

Figure 1: External Photo of Stealth600P-USB-RX – Front (Black Version)

Figure 2: External Photo of Stealth600P-USB-RX – Left (Black Version)

Figure 3: External Photo of Stealth600P-USB-RX – Rear (Black Version)