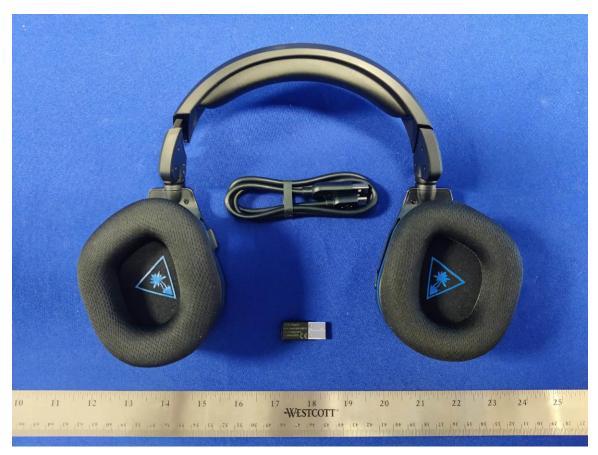

Figure 7: External Photo of Stealth600P-USB-RX with Stealth600P-USB-TX – Inner Ear Cups (Black Version)

Figure 8: External Photo of Stealth600P-USB-RX – Front (White Version)

Figure 9: External Photo of Stealth600P-USB-RX – Left (White Version)