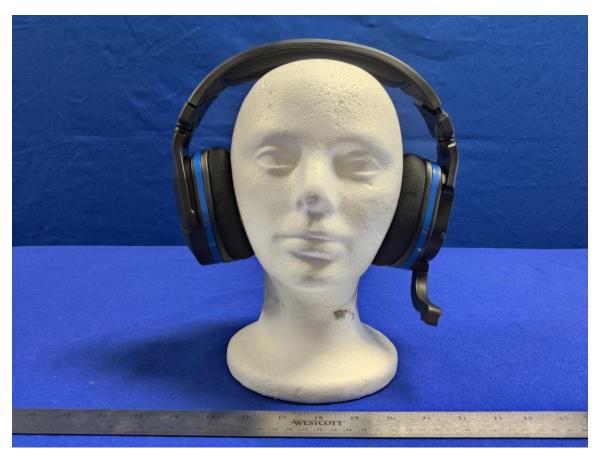

## 1.1 Product Under Test Photo

Figure 1: External Photo of Stealth600P-USB-RX – Front (Black Version)

Figure 2: External Photo of Stealth600P-USB-RX – Left (Black Version)

Figure 3: External Photo of Stealth600P-USB-RX – Rear (Black Version)