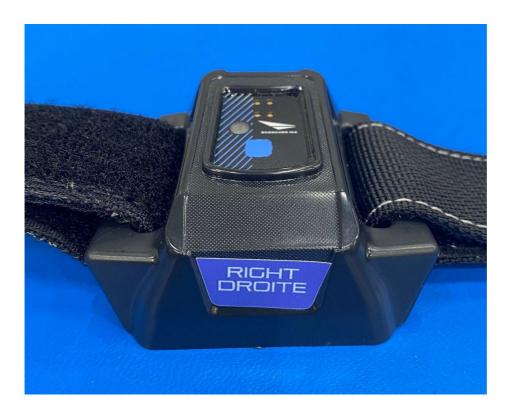

## Photos included:

- 1. Top view of SMSK sensor module host
- 2. Bottom view of SMSK sensor module host
- 3. Back side view of SMSK sensor module host
- 4. Front side SMSK sensor module host
- 5. Mounted on a skate view of SMSK

Photo 1: Top view of SMSK sensor module host

Photo 2: Bottom view of SMSK sensor module host

Photo 3: Back view of SMSK sensor module host

Photo 4: Front of SMSK sensor module host

Photo 5: Mounted on a skate view of SMSK sensor module host