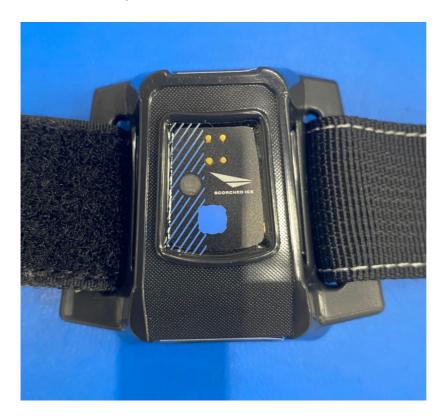

## Photos included:

- 1. Top view of SMSK sensor module host
- 2. Bottom view of SMSK sensor module host
- 3. Back side view of SMSK sensor module host
- 4. Front side SMSK sensor module host
- 5. Mounted on a skate view of SMSK

Photo 1: Top view of SMSK sensor module host

Photo 2: Bottom view of SMSK sensor module host

Photo 3: Back view of SMSK sensor module host

Photo 4: Front of SMSK sensor module host

Photo 5: Mounted on a skate view of SMSK sensor module host