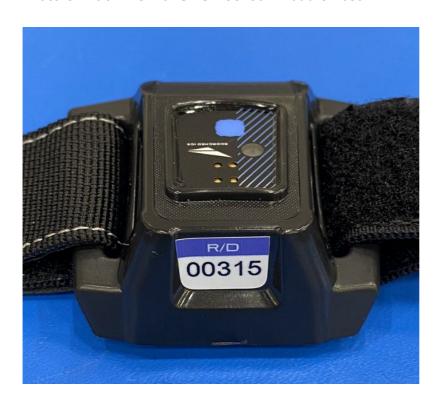

## Photos included:

- 1. Top view of SMSK sensor module host
- 2. Bottom view of SMSK sensor module host
- 3. Back side view of SMSK sensor module host
- 4. Front side SMSK sensor module host
- 5. Mounted on a skate view of SMSK

Photo 1: Top view of SMSK sensor module host

Photo 2: Bottom view of SMSK sensor module host

Photo 3: Back view of SMSK sensor module host

Photo 4: Front of SMSK sensor module host

Photo 5: Mounted on a skate view of SMSK sensor module host