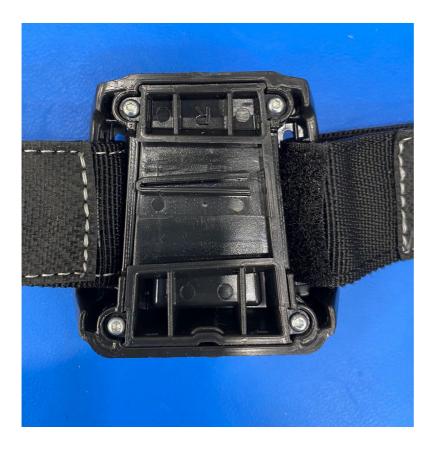

## Photos included:

- 1. Top view of SMSK sensor module host
- 2. Bottom view of SMSK sensor module host
- 3. Back side view of SMSK sensor module host
- 4. Front side SMSK sensor module host
- 5. Mounted on a skate view of SMSK

Photo 1: Top view of SMSK sensor module host

Photo 2: Bottom view of SMSK sensor module host

Photo 3: Back view of SMSK sensor module host

Photo 4: Front of SMSK sensor module host

Photo 5: Mounted on a skate view of SMSK sensor module host