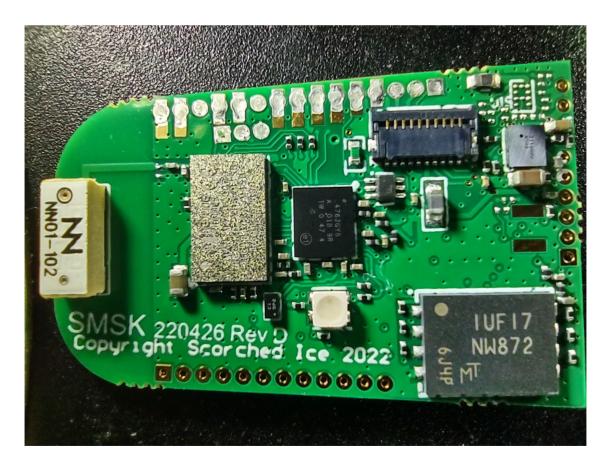

Date: Sep 14, 2022

SUBJECT: SMSK V2.1 PCBA Photos

To whom it may concern:

Please find below photos of the Smart Skate sensor printed circuit board assembly (PCBA). This assembly is Scorched Ice PN: SI00052 in the Bill of Materials (BOM).

## Photos included:

- 1. PCBA Front Side
- 2. PCBA Back Side
- 3. Close up of (Redpine Signals) RF module (M4SB) to be able to read the markings including the FCC and IC numbers.

## Photo 1: PCBA Front Side:



## Photo 2: PCBA Backside:



Photo 3:Zoom in on Silicon Labs (Redpine) RF module (M4SB)



Regards,

Brian Macdonald Project Manager Scorched Ice

brian@scorchedice.ca

BMpodonald

403.991.1018