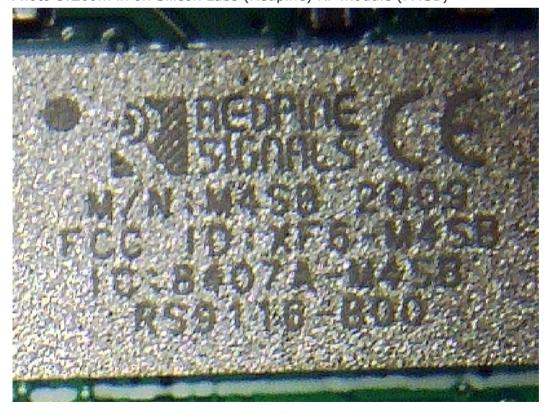

## Photos included:

- 1. PCBA Front Side
- 2. PCBA Back Side
- 3. Close up of (Redpine Signals) RF module (M4SB) to be able to read the markings including the FCC and IC numbers.

## Photo 2: PCBA Backside:

Photo 3:Zoom in on Silicon Labs (Redpine) RF module (M4SB)

Regards,

Brian Macdonald Project Manager Scorched Ice

brian@scorchedice.ca

BMpodonald

403.991.1018