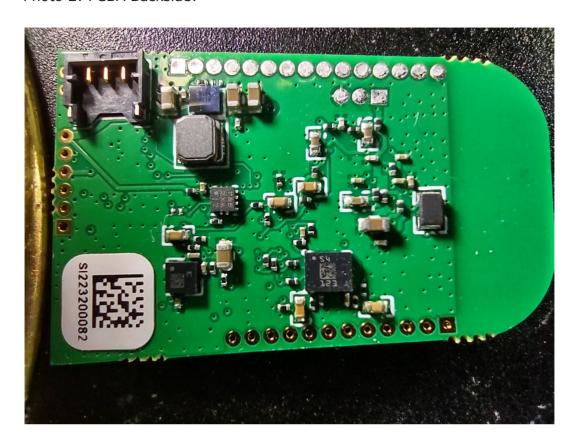

## Photo 2: PCBA Backside:

Photo 3:Zoom in on Silicon Labs (Redpine) RF module (M4SB)

Regards,

Brian Macdonald Project Manager Scorched Ice

brian@scorchedice.ca

BMpodonald

403.991.1018