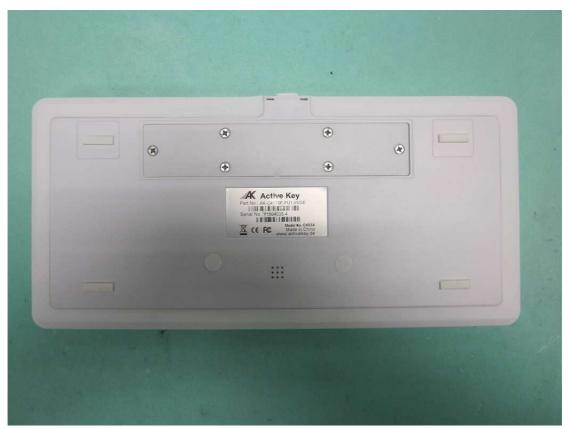

#### **REAR VIEW OF THE PRODUCT**

### PHOTOGRAPH OF THE PRODUCT

|   |             |                                                                                                             | ۲ | 1 |  |  |
|---|-------------|-------------------------------------------------------------------------------------------------------------|---|---|--|--|
| ۲ | •           |                                                                                                             | • | ۲ |  |  |
|   |             | Anthen Kau                                                                                                  | 7 | J |  |  |
|   | Part No.    | Active Key<br>accarder/fill.virol<br>etforce/a-<br>time: Instrum<br>Rec. Made in Conta<br>RC www.activities |   |   |  |  |
|   | <u>Z</u> (6 | FC Made in Child                                                                                            |   |   |  |  |
|   |             |                                                                                                             | 9 |   |  |  |
|   |             |                                                                                                             |   |   |  |  |
|   | -           |                                                                                                             |   | - |  |  |