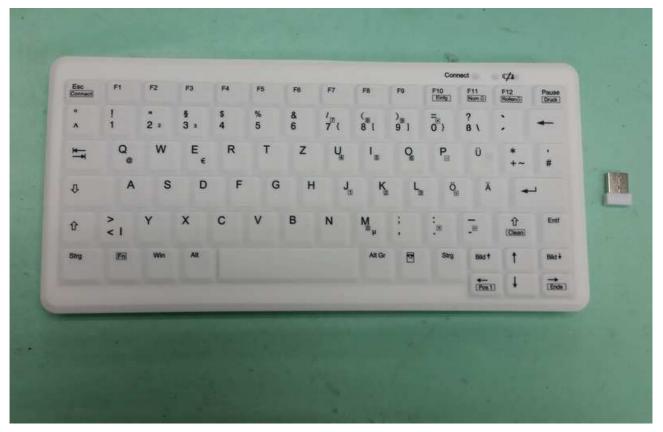

### PHOTOGRAPH OF THE PRODUCT FRONT VIEW OF THE PRODUCT



#### **REAR VIEW OF THE PRODUCT**



# PHOTOGRAPH OF THE PRODUCT LEFT VIEW OF THE PRODUCT



**RIGHT VIEW OF THE PRODUCT** 



# PHOTOGRAPH OF THE PRODUCT TOP VIEW OF THE PRODUCT



**BTTOM VIEW OF THE PRODUCT** 



### PHOTOGRAPH OF THE PRODUCT



|   |             |                                                                                                             | ۲ | 1 |  |  |
|---|-------------|-------------------------------------------------------------------------------------------------------------|---|---|--|--|
| ۲ | •           |                                                                                                             | • | ۲ |  |  |
|   |             | Anthen Kau                                                                                                  | 7 | J |  |  |
|   | Part No.    | Active Key<br>accarder/fill.virol<br>etforce/a-<br>time: Instrum<br>Rec. Made in Conta<br>RC www.activities |   |   |  |  |
|   | <u>Z</u> (6 | FC Made in Child