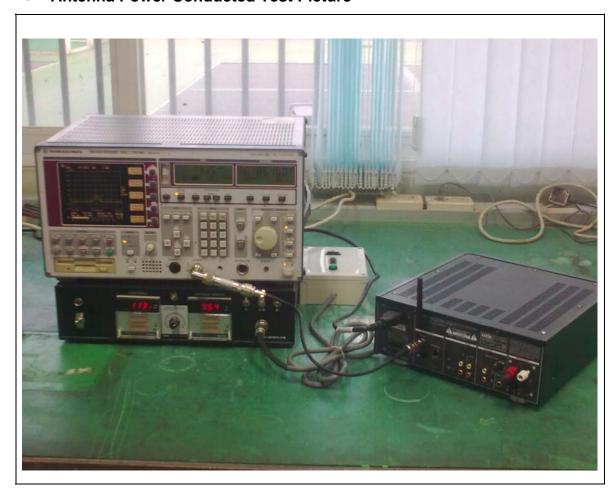

# APPENDIX B - PHOTOGRAPHS OF TEST SET-UP

The **Line-Conducted** and **Radiated Test Picture** show the worst-case configuration and cable placement.

#### • Conducted Test Picture (Tuner Mode)





TEAC CORPORATION

FCC ID: XEGCR-H500NT / IC ID: 1559C-CRH500NT



# • Conducted Test Picture (Others : CD, AUX, USB & Network Mode)





TEAC CORPORATION

FCC ID: XEGCR-H500NT / IC ID: 1559C-CRH500NT



## • Radiated Test Picture (Tuner Mode)



TEAC CORPORATION

FCC ID: XEGCR-H500NT / IC ID: 1559C-CRH500NT



## • Radiated Test Picture (Others : CD, USB & Network Mode)



TEAC CORPORATION

FCC ID: XEGCR-H500NT / IC ID: 1559C-CRH500NT



#### Antenna Power Conducted Test Picture