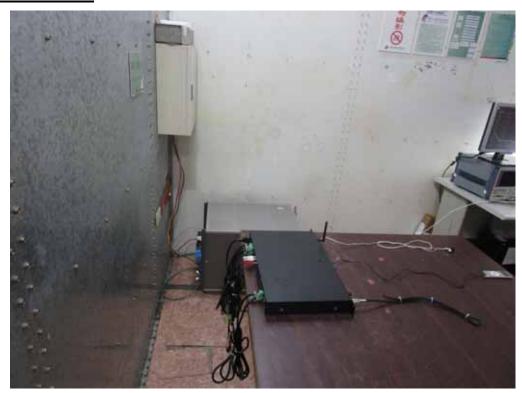

## **CONDUCTED EMISSION SUREMENT SETUP**

### **MODE: BLUETOOTH**

Page: 105 / 105 **Report No.:** T190716N04-RP1-1

Rev.: 00