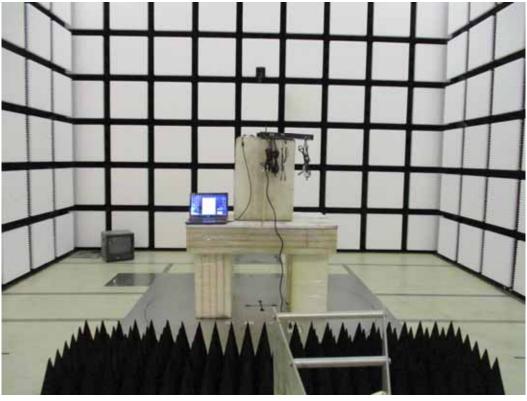

#### RADIATED EMISSION MEASUREMENT SETUP

**Below 1GHz** 

**Report No.:** T190716N04-RP1-1

Page: 100 / 105

Rev.: 00

Page: 101 / 105 **Report No.:** T190716N04-RP1-1

Rev.: 00

 Report No.:
 T190716N04-RP1-1
 Page: 102 / 105