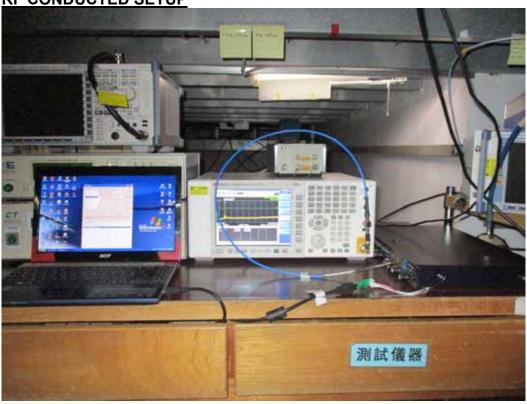

#### **RF CONDUCTED SETUP**

Page: 103 / 105 **Report No.:** T190716N04-RP1-1 Rev.: 00

## **CONDUCTED EMISSION SUREMENT SETUP**

## **MODE: AUX IN**

Page: 104 / 105 **Report No.:** T190716N04-RP1-1

Rev.: 00