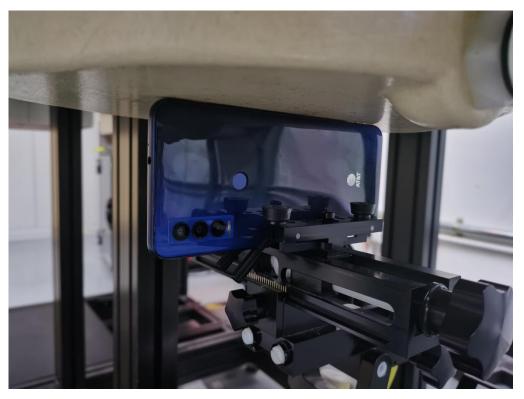

#### Test positions for Head:

Picture 5: Left Cheek Position

Picture 6: Left Tilt 15° Position

Picture 7: Right Cheek Position

Picture 8: Right Tilt 15° Position