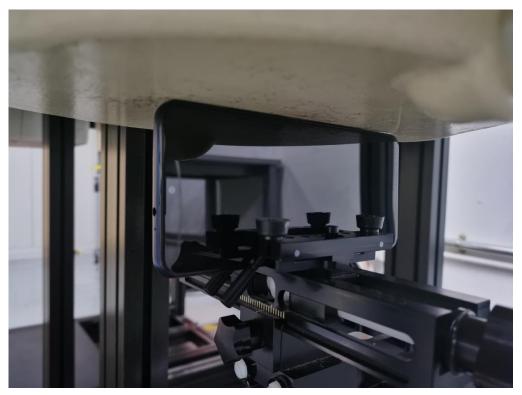

#### Test positions for Head:

Picture 5: Left Cheek Position

Picture 6: Left Tilt 15° Position

Picture 7: Right Cheek Position

Picture 8: Right Tilt 15° Position