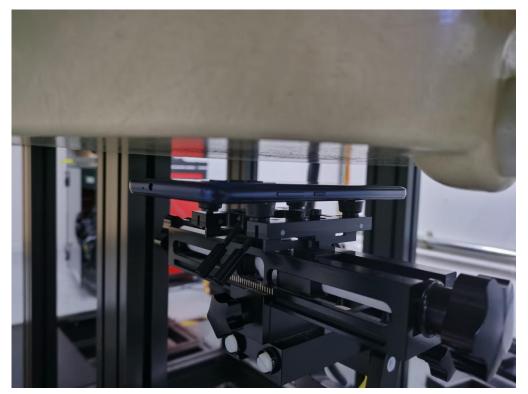

### Test positions for Body:

Picture 9: Front Side (10mm)

Picture 10: Rear Side (10mm)

Picture 11: Left Side (10mm)

Picture 12: Right Side (10mm)

Picture 13: Top Side (10mm)

Picture 14: Bottom Side (10mm)

Picture 15: Front Side (15mm)