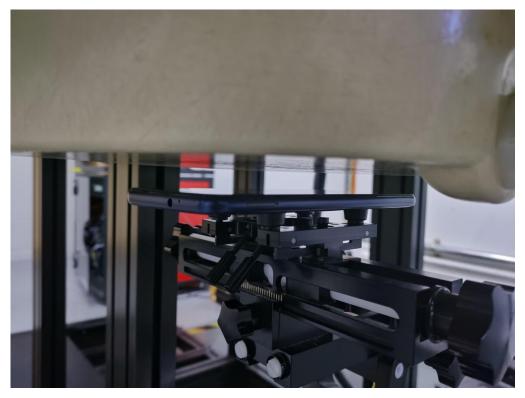

### Test positions for Body:

Picture 9: Front Side (10mm)

Picture 10: Rear Side (10mm)

Picture 11: Left Side (10mm)

Picture 12: Right Side (10mm)

Picture 13: Top Side (10mm)

Picture 14: Bottom Side (10mm)

Picture 15: Front Side (15mm)