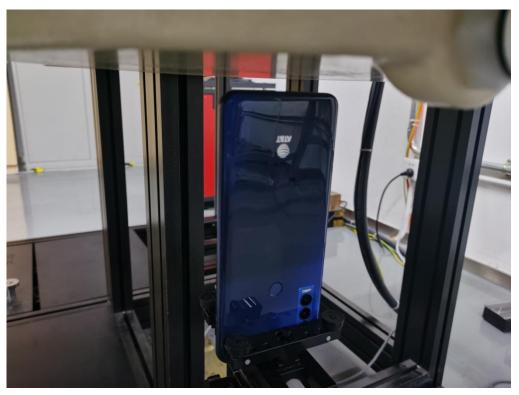

#### Test positions for Head:

Picture 5: Left Cheek Position

Picture 6: Left Tilt 15° Position

Picture 7: Right Cheek Position

Picture 8: Right Tilt 15° Position