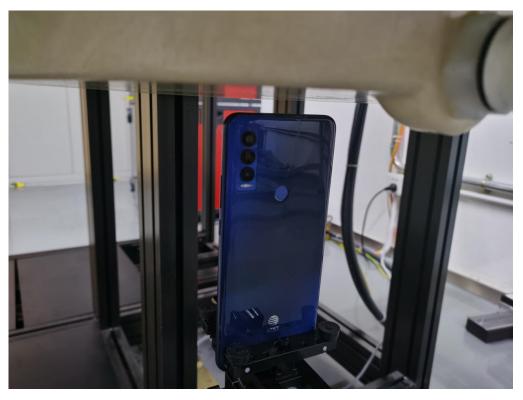

#### Test positions for Head:

Picture 5: Left Cheek Position

Picture 6: Left Tilt 15° Position

Picture 7: Right Cheek Position

Picture 8: Right Tilt 15° Position