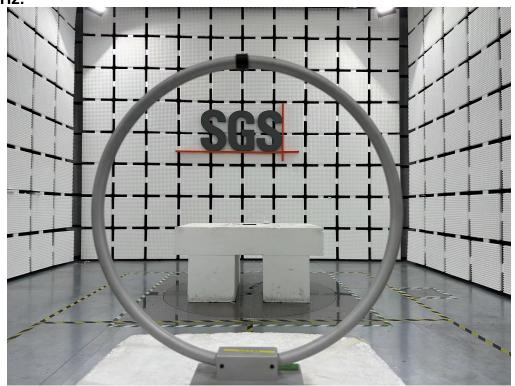

### 1.2 Unwanted Emissions that fall Outside of the Restricted Bands (Radiated) and Unwanted Emissions in the Restricted Bands (Radiated) below 1GHz