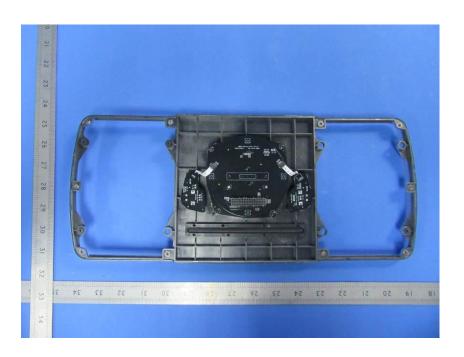

#### **Internal Photos**

| Applicant:                  | Hansong (Nanjing) Technology Ltd.                               |
|-----------------------------|-----------------------------------------------------------------|
| Address of Applicant:       | 8th Kangping Road, Jiangning Economy and Technology Development |
|                             | Zone, Nanjing, 211106, China                                    |
| Equipment Under Test (EUT): |                                                                 |
| Product Name:               | wireless speaker                                                |
| Model No.:                  | Music System Home                                               |