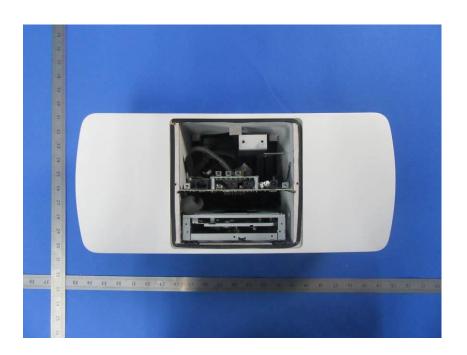

#### **Internal Photos**

| Applicant:                  | Hansong (Nanjing) Technology Ltd.                               |
|-----------------------------|-----------------------------------------------------------------|
| Address of Applicant:       | 8th Kangping Road, Jiangning Economy and Technology Development |
|                             | Zone, Nanjing, 211106, China                                    |
| Equipment Under Test (EUT): |                                                                 |
| Product Name:               | wireless speaker                                                |
| Model No.:                  | Music System Home                                               |