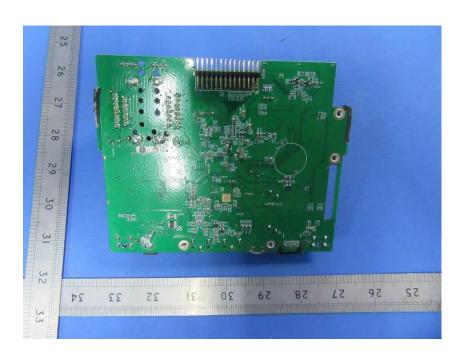

#### **Internal Photos**

| Applicant:                  | Hansong (Nanjing) Technology Ltd.                               |
|-----------------------------|-----------------------------------------------------------------|
| Address of Applicant:       | 8th Kangping Road, Jiangning Economy and Technology Development |
|                             | Zone, Nanjing, 211106, China                                    |
| Equipment Under Test (EUT): |                                                                 |
| Product Name:               | wireless speaker                                                |
| Model No.:                  | Music System Home                                               |