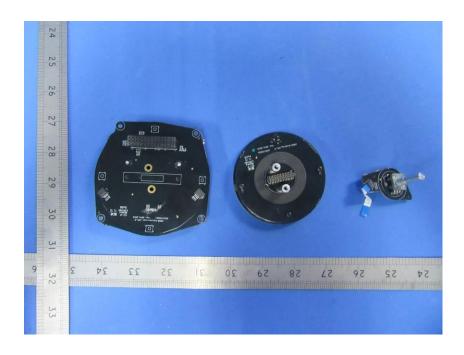

#### **Internal Photos**

| Applicant:                  | Hansong (Nanjing) Technology Ltd.                               |
|-----------------------------|-----------------------------------------------------------------|
| Address of Applicant:       | 8th Kangping Road, Jiangning Economy and Technology Development |
|                             | Zone, Nanjing, 211106, China                                    |
| Equipment Under Test (EUT): |                                                                 |
| Product Name:               | wireless speaker                                                |
| Model No.:                  | Music System Home                                               |