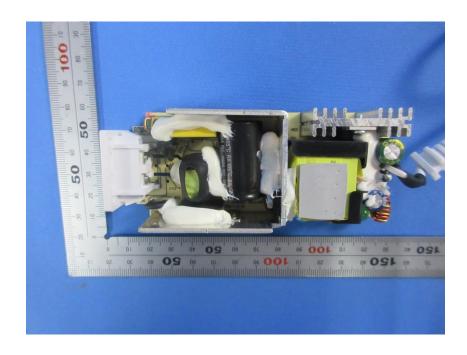

#### **Internal Photos**

| Applicant:                  | Hansong (Nanjing) Technology Ltd.                               |
|-----------------------------|-----------------------------------------------------------------|
| Address of Applicant:       | 8th Kangping Road, Jiangning Economy and Technology Development |
|                             | Zone, Nanjing, 211106, China                                    |
| Equipment Under Test (EUT): |                                                                 |
| Product Name:               | wireless speaker                                                |
| Model No.:                  | Music System Home                                               |