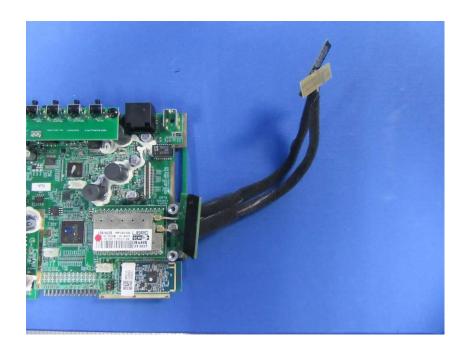

#### **Internal Photos**

| Applicant:                  | Hansong (Nanjing) Technology Ltd.                               |
|-----------------------------|-----------------------------------------------------------------|
| Address of Applicant:       | 8th Kangping Road, Jiangning Economy and Technology Development |
|                             | Zone, Nanjing, 211106, China                                    |
| Equipment Under Test (EUT): |                                                                 |
| Product Name:               | wireless speaker                                                |
| Model No.:                  | Music System Home                                               |