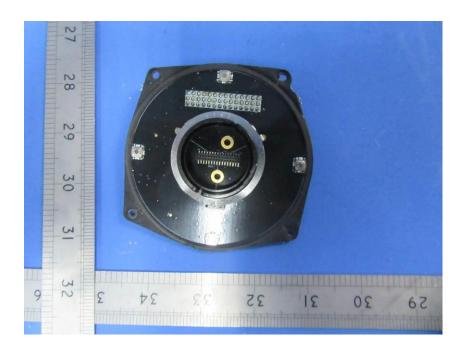

#### **Internal Photos**

| Applicant:                  | Hansong (Nanjing) Technology Ltd.                               |
|-----------------------------|-----------------------------------------------------------------|
| Address of Applicant:       | 8th Kangping Road, Jiangning Economy and Technology Development |
|                             | Zone, Nanjing, 211106, China                                    |
| Equipment Under Test (EUT): |                                                                 |
| Product Name:               | wireless speaker                                                |
| Model No.:                  | Music System Home                                               |