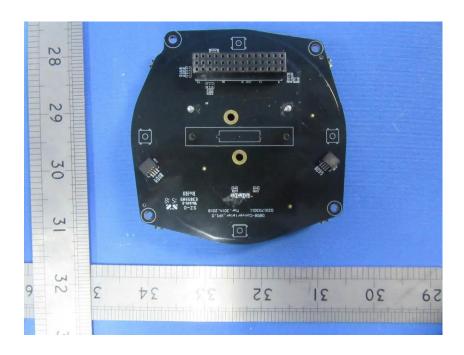

#### **Internal Photos**

| Applicant:                  | Hansong (Nanjing) Technology Ltd.                               |
|-----------------------------|-----------------------------------------------------------------|
| Address of Applicant:       | 8th Kangping Road, Jiangning Economy and Technology Development |
|                             | Zone, Nanjing, 211106, China                                    |
| Equipment Under Test (EUT): |                                                                 |
| Product Name:               | wireless speaker                                                |
| Model No.:                  | Music System Home                                               |