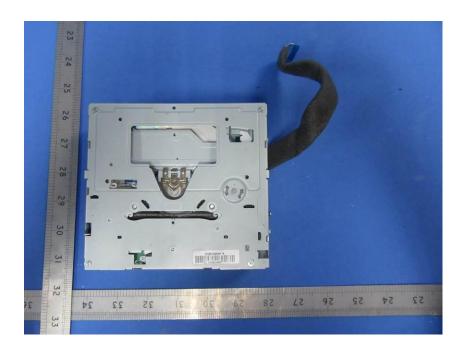

#### **Internal Photos**

| Applicant:                  | Hansong (Nanjing) Technology Ltd.                               |
|-----------------------------|-----------------------------------------------------------------|
| Address of Applicant:       | 8th Kangping Road, Jiangning Economy and Technology Development |
|                             | Zone, Nanjing, 211106, China                                    |
| Equipment Under Test (EUT): |                                                                 |
| Product Name:               | wireless speaker                                                |
| Model No.:                  | Music System Home                                               |