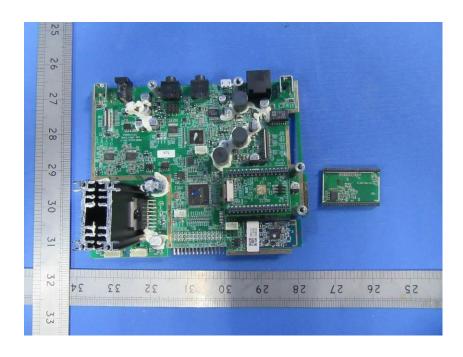

#### **Internal Photos**

| Applicant:                  | Hansong (Nanjing) Technology Ltd.                               |
|-----------------------------|-----------------------------------------------------------------|
| Address of Applicant:       | 8th Kangping Road, Jiangning Economy and Technology Development |
|                             | Zone, Nanjing, 211106, China                                    |
| Equipment Under Test (EUT): |                                                                 |
| Product Name:               | wireless speaker                                                |
| Model No.:                  | Music System Home                                               |