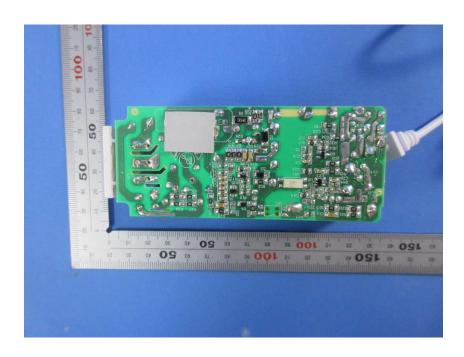

#### **Internal Photos**

| Applicant:                  | Hansong (Nanjing) Technology Ltd.                               |
|-----------------------------|-----------------------------------------------------------------|
| Address of Applicant:       | 8th Kangping Road, Jiangning Economy and Technology Development |
|                             | Zone, Nanjing, 211106, China                                    |
| Equipment Under Test (EUT): |                                                                 |
| Product Name:               | wireless speaker                                                |
| Model No.:                  | Music System Home                                               |