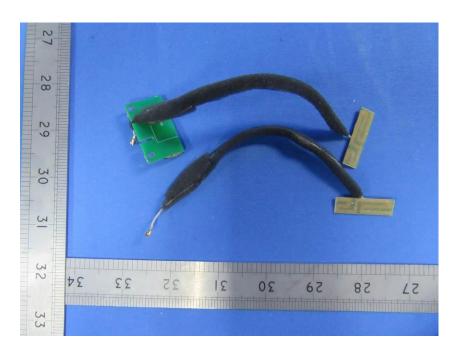

#### **Internal Photos**

| Applicant:                  | Hansong (Nanjing) Technology Ltd.                               |
|-----------------------------|-----------------------------------------------------------------|
| Address of Applicant:       | 8th Kangping Road, Jiangning Economy and Technology Development |
|                             | Zone, Nanjing, 211106, China                                    |
| Equipment Under Test (EUT): |                                                                 |
| Product Name:               | wireless speaker                                                |
| Model No.:                  | Music System Home                                               |