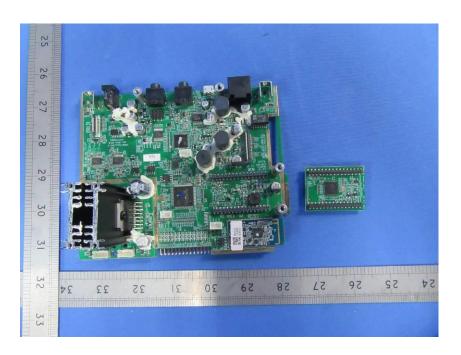

#### **Internal Photos**

| Applicant:                  | Hansong (Nanjing) Technology Ltd.                               |
|-----------------------------|-----------------------------------------------------------------|
| Address of Applicant:       | 8th Kangping Road, Jiangning Economy and Technology Development |
|                             | Zone, Nanjing, 211106, China                                    |
| Equipment Under Test (EUT): |                                                                 |
| Product Name:               | wireless speaker                                                |
| Model No.:                  | Music System Home                                               |