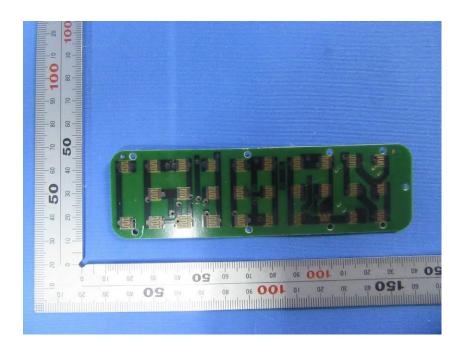

#### **Internal Photos**

| Applicant:                  | Hansong (Nanjing) Technology Ltd.                               |
|-----------------------------|-----------------------------------------------------------------|
| Address of Applicant:       | 8th Kangping Road, Jiangning Economy and Technology Development |
|                             | Zone, Nanjing, 211106, China                                    |
| Equipment Under Test (EUT): |                                                                 |
| Product Name:               | wireless speaker                                                |
| Model No.:                  | Music System Home                                               |