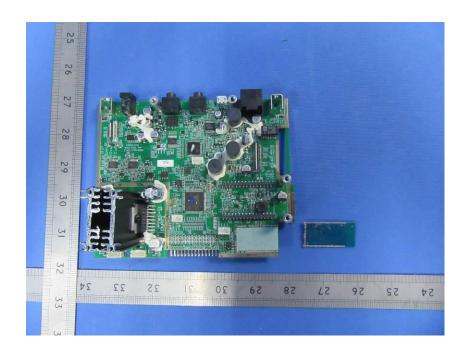

#### **Internal Photos**

| Applicant:                  | Hansong (Nanjing) Technology Ltd.                               |
|-----------------------------|-----------------------------------------------------------------|
| Address of Applicant:       | 8th Kangping Road, Jiangning Economy and Technology Development |
|                             | Zone, Nanjing, 211106, China                                    |
| Equipment Under Test (EUT): |                                                                 |
| Product Name:               | wireless speaker                                                |
| Model No.:                  | Music System Home                                               |