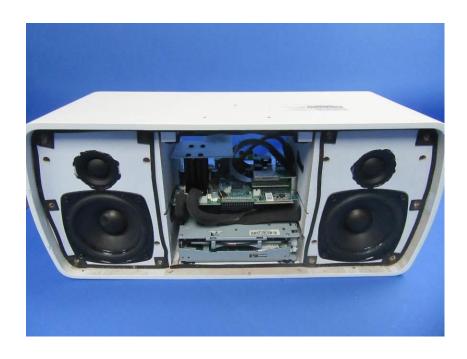

#### **Internal Photos**

| Applicant:                  | Hansong (Nanjing) Technology Ltd.                               |
|-----------------------------|-----------------------------------------------------------------|
| Address of Applicant:       | 8th Kangping Road, Jiangning Economy and Technology Development |
|                             | Zone, Nanjing, 211106, China                                    |
| Equipment Under Test (EUT): |                                                                 |
| Product Name:               | wireless speaker                                                |
| Model No.:                  | Music System Home                                               |