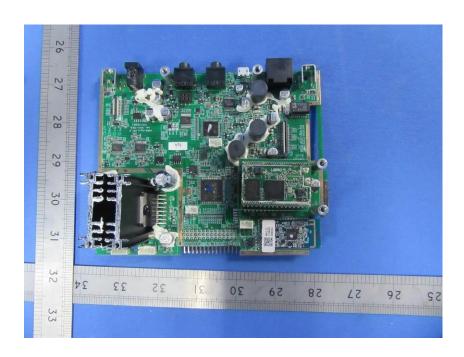

#### **Internal Photos**

| Applicant:                  | Hansong (Nanjing) Technology Ltd.                               |
|-----------------------------|-----------------------------------------------------------------|
| Address of Applicant:       | 8th Kangping Road, Jiangning Economy and Technology Development |
|                             | Zone, Nanjing, 211106, China                                    |
| Equipment Under Test (EUT): |                                                                 |
| Product Name:               | wireless speaker                                                |
| Model No.:                  | Music System Home                                               |