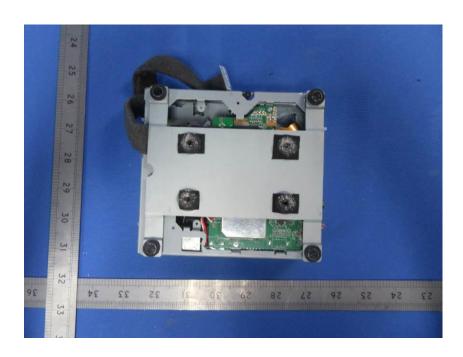

#### **Internal Photos**

| Applicant:                  | Hansong (Nanjing) Technology Ltd.                               |
|-----------------------------|-----------------------------------------------------------------|
| Address of Applicant:       | 8th Kangping Road, Jiangning Economy and Technology Development |
|                             | Zone, Nanjing, 211106, China                                    |
| Equipment Under Test (EUT): |                                                                 |
| Product Name:               | wireless speaker                                                |
| Model No.:                  | Music System Home                                               |