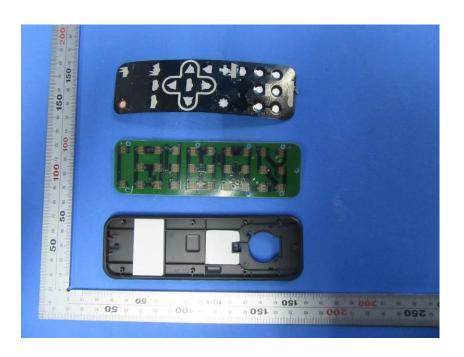

#### **Internal Photos**

| Applicant:                  | Hansong (Nanjing) Technology Ltd.                               |
|-----------------------------|-----------------------------------------------------------------|
| Address of Applicant:       | 8th Kangping Road, Jiangning Economy and Technology Development |
|                             | Zone, Nanjing, 211106, China                                    |
| Equipment Under Test (EUT): |                                                                 |
| Product Name:               | wireless speaker                                                |
| Model No.:                  | Music System Home                                               |