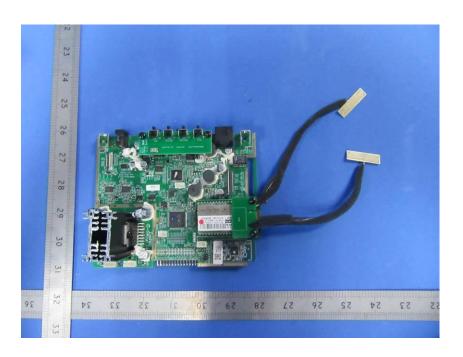

#### **Internal Photos**

| Applicant:                  | Hansong (Nanjing) Technology Ltd.                               |
|-----------------------------|-----------------------------------------------------------------|
| Address of Applicant:       | 8th Kangping Road, Jiangning Economy and Technology Development |
|                             | Zone, Nanjing, 211106, China                                    |
| Equipment Under Test (EUT): |                                                                 |
| Product Name:               | wireless speaker                                                |
| Model No.:                  | Music System Home                                               |