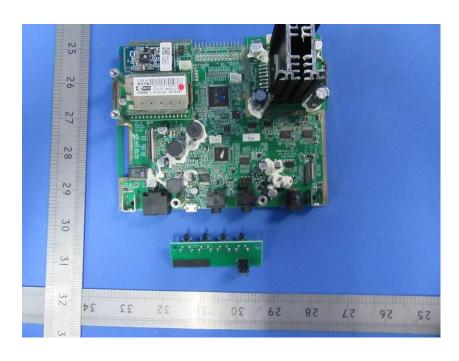

#### **Internal Photos**

| Applicant:                  | Hansong (Nanjing) Technology Ltd.                               |
|-----------------------------|-----------------------------------------------------------------|
| Address of Applicant:       | 8th Kangping Road, Jiangning Economy and Technology Development |
|                             | Zone, Nanjing, 211106, China                                    |
| Equipment Under Test (EUT): |                                                                 |
| Product Name:               | wireless speaker                                                |
| Model No.:                  | Music System Home                                               |