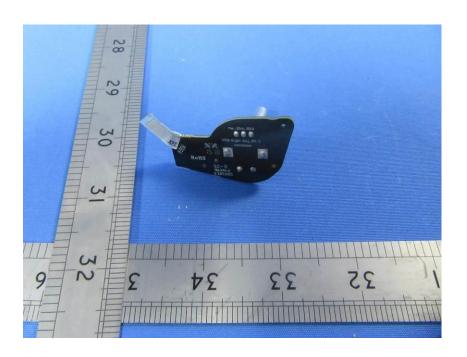

#### **Internal Photos**

| Applicant:                  | Hansong (Nanjing) Technology Ltd.                               |
|-----------------------------|-----------------------------------------------------------------|
| Address of Applicant:       | 8th Kangping Road, Jiangning Economy and Technology Development |
|                             | Zone, Nanjing, 211106, China                                    |
| Equipment Under Test (EUT): |                                                                 |
| Product Name:               | wireless speaker                                                |
| Model No.:                  | Music System Home                                               |