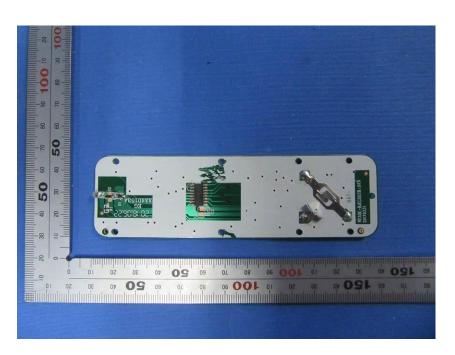

#### **Internal Photos**

| Applicant:                  | Hansong (Nanjing) Technology Ltd.                               |
|-----------------------------|-----------------------------------------------------------------|
| Address of Applicant:       | 8th Kangping Road, Jiangning Economy and Technology Development |
|                             | Zone, Nanjing, 211106, China                                    |
| Equipment Under Test (EUT): |                                                                 |
| Product Name:               | wireless speaker                                                |
| Model No.:                  | Music System Home                                               |