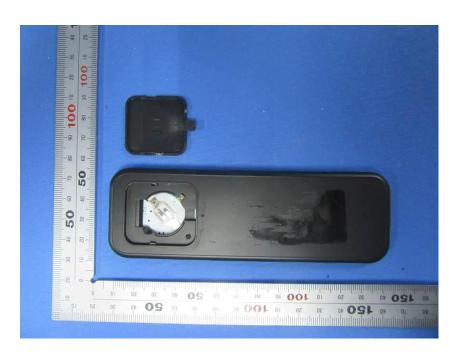

#### **Internal Photos**

| Applicant:                  | Hansong (Nanjing) Technology Ltd.                               |
|-----------------------------|-----------------------------------------------------------------|
| Address of Applicant:       | 8th Kangping Road, Jiangning Economy and Technology Development |
|                             | Zone, Nanjing, 211106, China                                    |
| Equipment Under Test (EUT): |                                                                 |
| Product Name:               | wireless speaker                                                |
| Model No.:                  | Music System Home                                               |