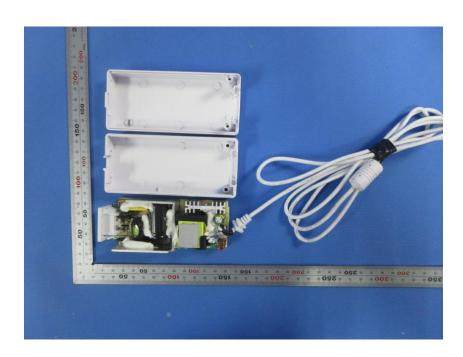

#### **Internal Photos**

| Applicant:                  | Hansong (Nanjing) Technology Ltd.                               |
|-----------------------------|-----------------------------------------------------------------|
| Address of Applicant:       | 8th Kangping Road, Jiangning Economy and Technology Development |
|                             | Zone, Nanjing, 211106, China                                    |
| Equipment Under Test (EUT): |                                                                 |
| Product Name:               | wireless speaker                                                |
| Model No.:                  | Music System Home                                               |