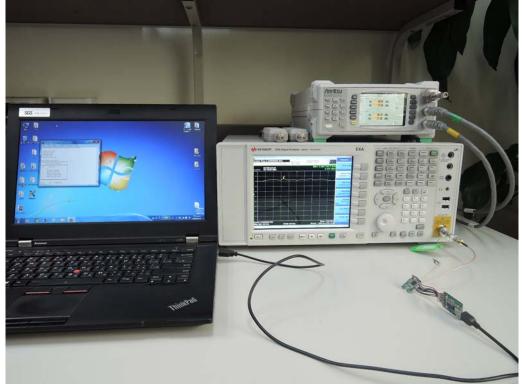

## **Radiated Emission Set up Photos (Front View)**

**Conducted Setup Photo (Measurement at Antenna Port)** 

Unless otherwise stated the results shown in this test report refer only to the sample(s) tested and such sample(s) are retained for 90 days only.