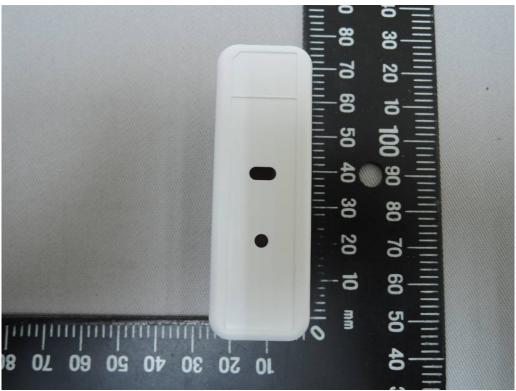

# Front View of EUT (Model No.: STH-230N)

**Back View of EUT** 

Unless otherwise stated the results shown in this test report refer only to the sample(s) tested and such sample(s) are retained for 90 days only.