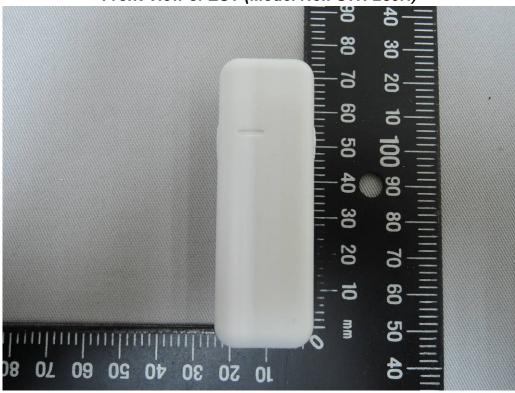

# Front View of EUT (Model No.: STH-230N)

**Back View of EUT** 

Unless otherwise stated the results shown in this test report refer only to the sample(s) tested and such sample(s) are retained for 90 days only.