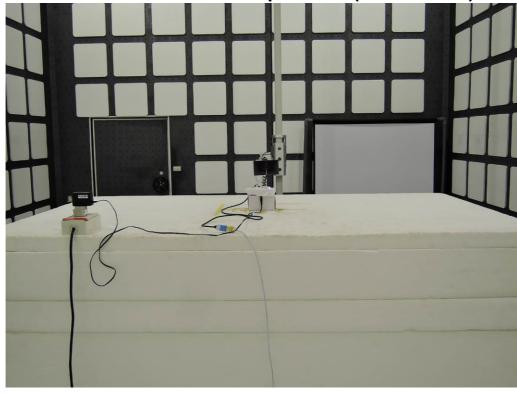

## PHOTOGRAPHS OF SET UP

Radiated Emission Set up Photos (Below 1GHz)

Radiated Emission Set up Photos (Above 1GHz)

Unless otherwise stated the results shown in this test report refer only to the sample(s) tested and such sample(s) are retained for 90 days only.