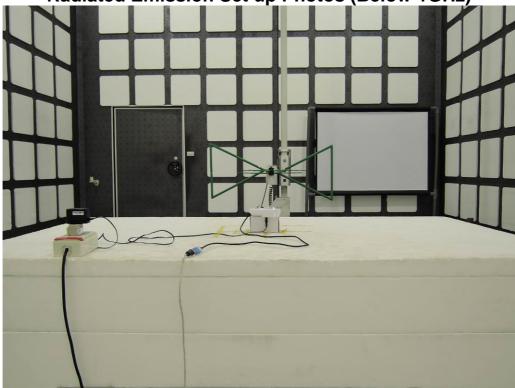

## PHOTOGRAPHS OF SET UP

Radiated Emission Set up Photos (Below 1GHz)

Radiated Emission Set up Photos (Above 1GHz)

Unless otherwise stated the results shown in this test report refer only to the sample(s) tested and such sample(s) are retained for 90 days only.