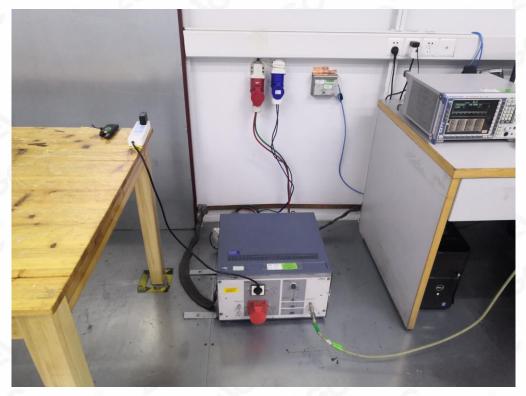

## AC POWER LINE CONDUCTED TEST SETUP

\*End of Report\*\*

Any report having not been signed by authorized approver, or having been altered without authorization, or having not been stamped by the Dedicated Festing/Inspection Stamp" is deemed to be invalid. Copying or excerpting portion of, or altering the content of the report is not permitted without the written authorization of AGC, the test results presented in the report apply only to the tested sample. Any objections to report issued by AGC should be submitted to AGC within 15day after the issuance of the test report. Further enquiry of validity or verification of the test report should be addressed to AGC by agc@agc-cert.com.