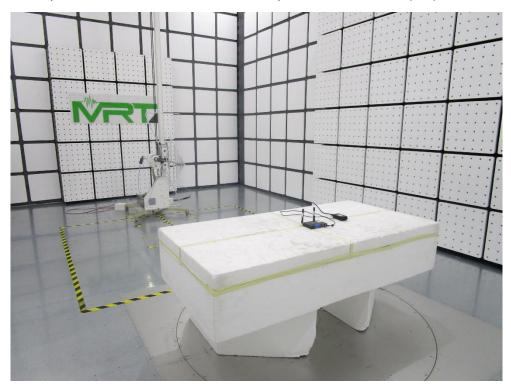

Test Mode: Mode 1/ Mode 2/ Mode 3/ Mode 4

Description: Radiated Emission Test Setup for above 1GHz

Test Mode: Mode 1/ Mode 2/ Mode 3/ Mode 4
Description: Conducted Emission Test Setup

Test Mode: Mode 1

Description: Radiated Emission Test Setup for 1GHz~18GHz (3m)

Description: Radiated Emission Test Setup for 1GHz~18GHz (1m)

Test Mode: Mode 1

Description: Radiated Emission Test Setup for 18GHz~40GHz (1m)