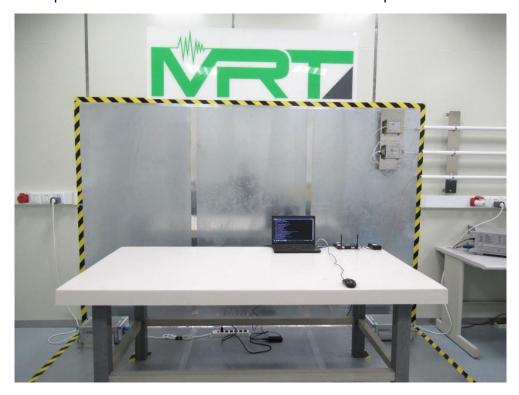

## Test Photograph (WiFi 2.4GHz)

Test Mode 3

Description: Front View of Conducted Emission Test Setup

Test Mode 3

Description: Back View of Conducted Emission Test Setup

Description: Radiated Emission Test Setup for below 1GHz