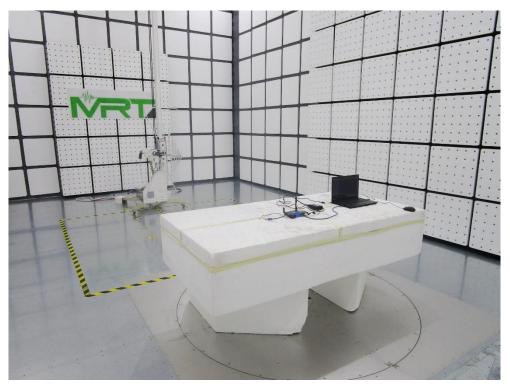

## Test Photograph (WiFi 2.4GHz)

Test Mode 3

Description: Front View of Conducted Emission Test Setup

Test Mode 3

Description: Back View of Conducted Emission Test Setup

Description: Radiated Emission Test Setup for below 1GHz

Test Mode: Mode 1/ Mode 2/ Mode 3/ Mode 4

Description: Radiated Emission Test Setup for above 1GHz

Test Mode: Mode 1/ Mode 2/ Mode 3/ Mode 4
Description: Conducted Emission Test Setup