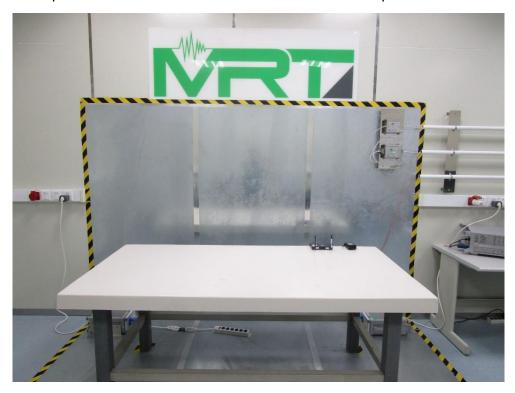

## Test Photograph (UWB-4.5GHz)

Test Mode 1

Description: Front View of Conducted Emission Test Setup

Test Mode 1

Description: Back View of Conducted Emission Test Setup

Description: Radiated Emission Test Setup for 30MHz~1GHz (3m)

Test Mode: Mode 1

Description: Radiated Emission Test Setup for 1GHz~18GHz (3m)

Description: Radiated Emission Test Setup for 1GHz~18GHz (1m)

Test Mode: Mode 1

Description: Radiated Emission Test Setup for 18GHz~40GHz (1m)