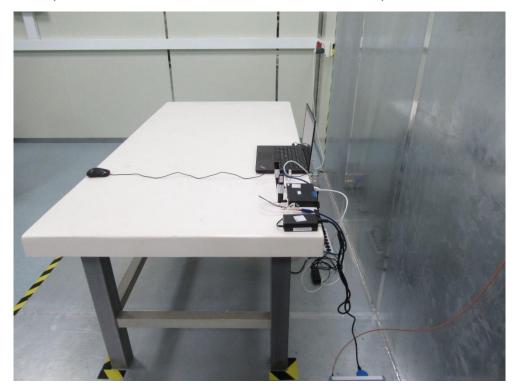

## Test Photograph (WiFi 2.4GHz)

Test Mode 3

Description: Front View of Conducted Emission Test Setup

Test Mode 3

Description: Back View of Conducted Emission Test Setup

Description: Radiated Emission Test Setup for below 1GHz