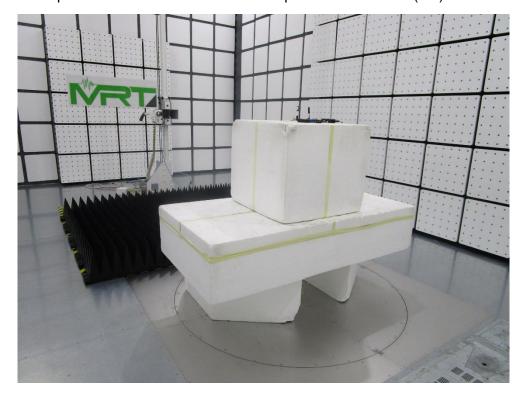

## Test Photograph (UWB-4.5GHz)

Test Mode 1

Description: Front View of Conducted Emission Test Setup

Test Mode 1

Description: Back View of Conducted Emission Test Setup

Description: Radiated Emission Test Setup for 30MHz~1GHz (3m)

Test Mode: Mode 1

Description: Radiated Emission Test Setup for 1GHz~18GHz (3m)

Description: Radiated Emission Test Setup for 1GHz~18GHz (1m)

Test Mode: Mode 1

Description: Radiated Emission Test Setup for 18GHz~40GHz (1m)