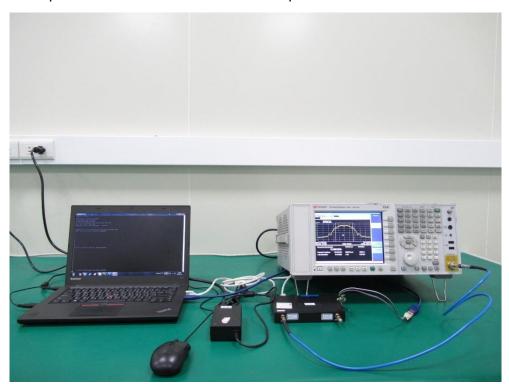

## Test Photograph (WiFi 2.4GHz)

Test Mode 3

Description: Front View of Conducted Emission Test Setup

Test Mode 3

Description: Back View of Conducted Emission Test Setup

Description: Radiated Emission Test Setup for below 1GHz

Test Mode: Mode 1/ Mode 2/ Mode 3/ Mode 4

Description: Radiated Emission Test Setup for above 1GHz

Test Mode: Mode 1/ Mode 2/ Mode 3/ Mode 4
Description: Conducted Emission Test Setup

Description: Conducted Emission Test Setup