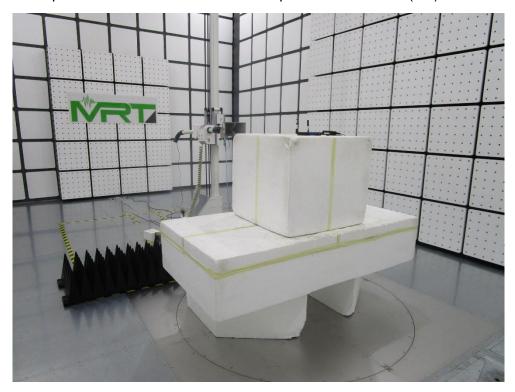

## Test Photograph (UWB-4.5GHz)

Test Mode 1

Description: Front View of Conducted Emission Test Setup

Test Mode 1

Description: Back View of Conducted Emission Test Setup

Description: Radiated Emission Test Setup for 30MHz~1GHz (3m)

Test Mode: Mode 1

Description: Radiated Emission Test Setup for 1GHz~18GHz (3m)

Description: Radiated Emission Test Setup for 1GHz~18GHz (1m)

Test Mode: Mode 1

Description: Radiated Emission Test Setup for 18GHz~40GHz (1m)