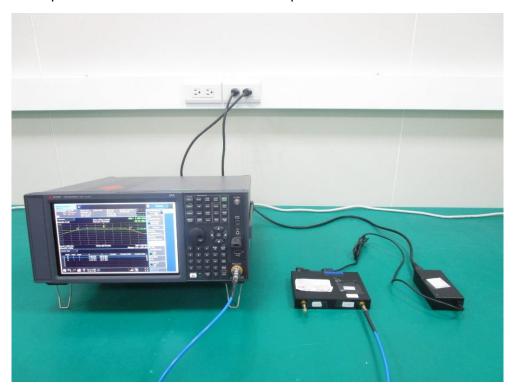

n Test Setup





Description: Radiated Emission Test Setup for below 1GHz



Test Mode: Mode 1/ Mode 2/ Mode 3/ Mode 4

Description: Radiated Emission Test Setup for above 1GHz





Test Mode: Mode 1/ Mode 2/ Mode 3/ Mode 4
Description: Conducted Emission Test Setup





## Test Photograph (UWB-4.5GHz)

Test Mode 1

Description: Front View of Conducted Emission Test Setup



Test Mode 1

Description: Back View of Conducted Emission Test Setup





Description: Radiated Emission Test Setup for 30MHz~1GHz (3m)



Test Mode: Mode 1

Description: Radiated Emission Test Setup for 1GHz~18GHz (3m)





Description: Radiated Emission Test Setup for 1GHz~18GHz (1m)



Test Mode: Mode 1

Description: Radiated Emission Test Setup for 18GHz~40GHz (1m)





Description: Conducted Emission Test Setup