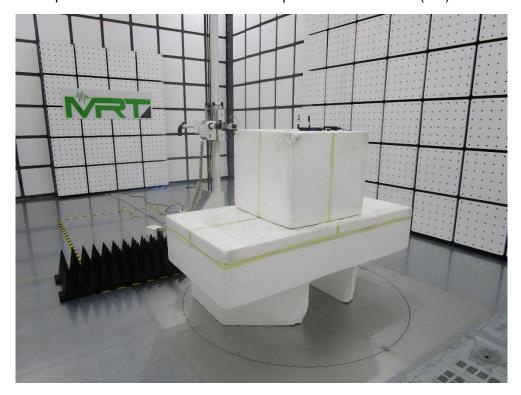

## Test Photograph (UWB-4.5GHz)

Test Mode 1

Description: Front View of Conducted Emission Test Setup

Test Mode 1

Description: Back View of Conducted Emission Test Setup

Description: Radiated Emission Test Setup for 30MHz~1GHz (3m)

Test Mode: Mode 1

Description: Radiated Emission Test Setup for 1GHz~18GHz (3m)

Description: Radiated Emission Test Setup for 1GHz~18GHz (1m)

Test Mode: Mode 1

Description: Radiated Emission Test Setup for 18GHz~40GHz (1m)