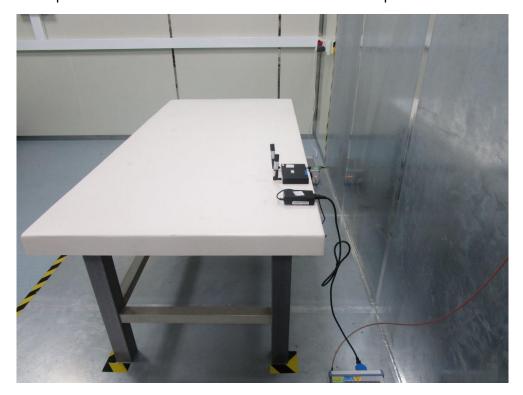

## Test Photograph (UWB-4.5GHz)

Test Mode 1

Description: Front View of Conducted Emission Test Setup

Test Mode 1

Description: Back View of Conducted Emission Test Setup

Description: Radiated Emission Test Setup for 30MHz~1GHz (3m)

Test Mode: Mode 1

Description: Radiated Emission Test Setup for 1GHz~18GHz (3m)

Description: Radiated Emission Test Setup for 1GHz~18GHz (1m)

Test Mode: Mode 1

Description: Radiated Emission Test Setup for 18GHz~40GHz (1m)