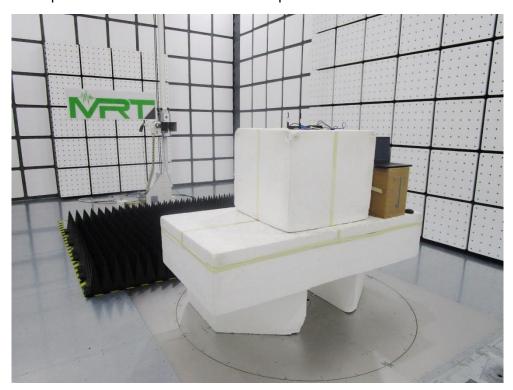

Test Mode: Mode 1/ Mode 2/ Mode 3/ Mode 4

Description: Radiated Emission Test Setup for above 1GHz

Test Mode: Mode 1/ Mode 2/ Mode 3/ Mode 4
Description: Conducted Emission Test Setup

Test Mode: Mode 1

Description: Radiated Emission Test Setup for 1GHz~18GHz (3m)

Description: Radiated Emission Test Setup for 1GHz~18GHz (1m)

Test Mode: Mode 1

Description: Radiated Emission Test Setup for 18GHz~40GHz (1m)