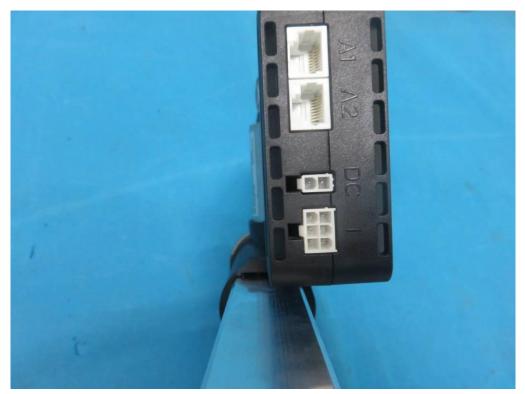

## VIEW OF EUT (PORT)-2

VIEW OF ADAPTER

| LINAL<br>DK- 6430 Nordborg                                                                                                                                                                                                                                                                                                                                                                                                                                                                                                                                                                                                                                                                                                                                                                                                                                                                                                                                                                                                                                                                                                                                                                                                                                                                                                                                                                                                                                                                                                                                                                                                                                                                                                                                                                                                                                                                                                               |
|------------------------------------------------------------------------------------------------------------------------------------------------------------------------------------------------------------------------------------------------------------------------------------------------------------------------------------------------------------------------------------------------------------------------------------------------------------------------------------------------------------------------------------------------------------------------------------------------------------------------------------------------------------------------------------------------------------------------------------------------------------------------------------------------------------------------------------------------------------------------------------------------------------------------------------------------------------------------------------------------------------------------------------------------------------------------------------------------------------------------------------------------------------------------------------------------------------------------------------------------------------------------------------------------------------------------------------------------------------------------------------------------------------------------------------------------------------------------------------------------------------------------------------------------------------------------------------------------------------------------------------------------------------------------------------------------------------------------------------------------------------------------------------------------------------------------------------------------------------------------------------------------------------------------------------------|
| TypePower SupplyItem NoSMPS002Input $120V-60H2 1.2A$ Output $24V = -2A$ Output $24V = -2A$ Model No: ASW0551-24020002ASerial No: PO.T71019 CY160718Image: Construction of the constructi |