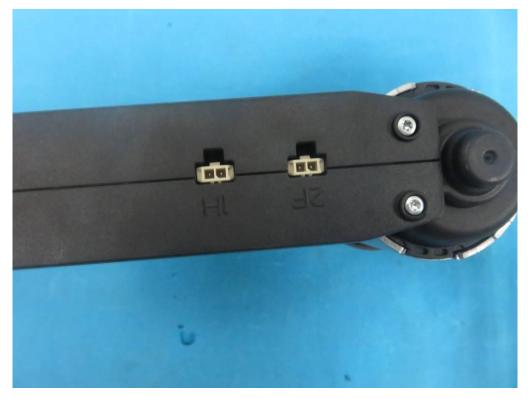

## VIEW OF EUT (PORT)-2

VIEW OF ADAPTER

| LINAL<br>DK- 6430 Nordborg                                                                                                                                                                                                                                                                                                                                                                                                                                                                                                                                                                                                                                                                                                                                                                                                                                                                                                                                                                                                                                                                                                                                                                                                                                                                                                                                                                                                                                                                                                                                                                                                                                                                                                                                                                                                                                                                                                               |
|------------------------------------------------------------------------------------------------------------------------------------------------------------------------------------------------------------------------------------------------------------------------------------------------------------------------------------------------------------------------------------------------------------------------------------------------------------------------------------------------------------------------------------------------------------------------------------------------------------------------------------------------------------------------------------------------------------------------------------------------------------------------------------------------------------------------------------------------------------------------------------------------------------------------------------------------------------------------------------------------------------------------------------------------------------------------------------------------------------------------------------------------------------------------------------------------------------------------------------------------------------------------------------------------------------------------------------------------------------------------------------------------------------------------------------------------------------------------------------------------------------------------------------------------------------------------------------------------------------------------------------------------------------------------------------------------------------------------------------------------------------------------------------------------------------------------------------------------------------------------------------------------------------------------------------------|
| TypePower SupplyItem NoSMPS002Input $120V-60H2 1.2A$ Output $24V = -2A$ Output $24V = -2A$ Model No: ASW0551-24020002ASerial No: PO.T71019 CY160718Image: Construction of the constructi |