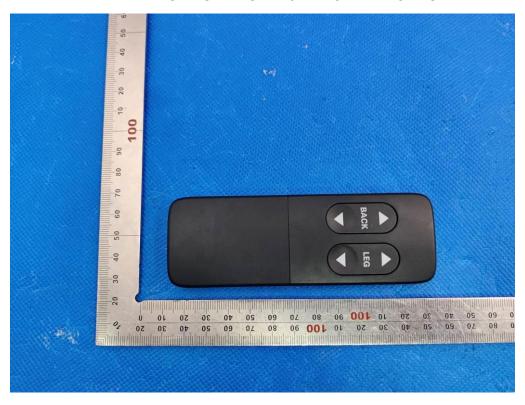

# **EXTERNAL PHOTOS**

THE MAIN TEST MODEL IS BP10BL- TOP VIEW OF EUT

**BOTTOM VIEW OF EUT** 

Any report having not been signed by authorized approver, or having been altered without authorization, or having not been stamped by the "Dedicated Testing/Inspection Stamp" is deemed to be invalid. Copying or excerpting portion of, or altering the content of the report is not permitted without the written authorization of AGC. The test results presented in the report apply only to the tested sample. Any objections to report issued by AGC should be submitted to AGC within 15days after the issuance of the test report. Further enquiry of validity or verification of the test report should be addressed to AGC by agc01@agccert.com.