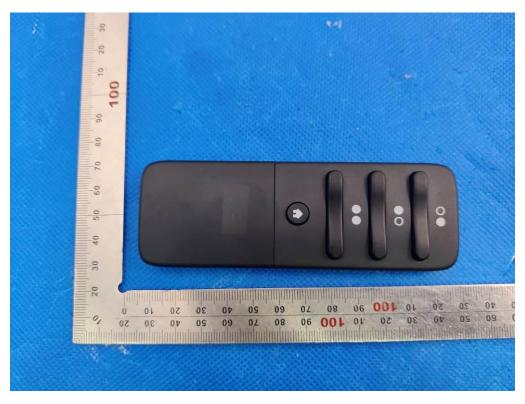

# **EXTERNAL PHOTOS**

THE MAIN TEST MODEL IS BP10BL- TOP VIEW OF EUT

**BOTTOM VIEW OF EUT** 

Any report having not been signed by authorized approver, or having been altered without authorization, or having not been stamped by the "Dedicated Testing/Inspection Stamp" is deemed to be invalid. Copying or excerpting portion of, or altering the content of the report is not permitted without the written authorization of AGC. The test results presented in the report apply only to the tested sample. Any objections to report issued by AGC should be submitted to AGC within 15days after the issuance of the test report. Further enquiry of validity or verification of the test report should be addressed to AGC by agc01@agccert.com.