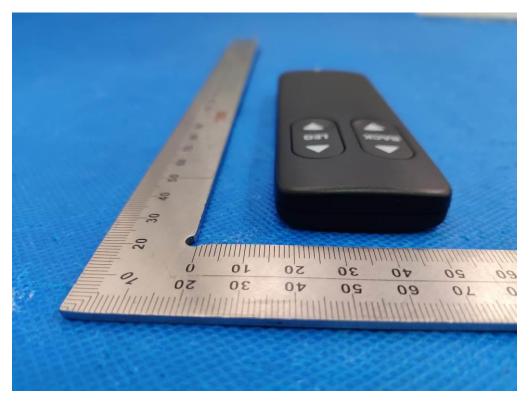

# **EXTERNAL PHOTOS**

THE MAIN TEST MODEL IS BP10BL- TOP VIEW OF EUT

**BOTTOM VIEW OF EUT** 

Any report having not been signed by authorized approver, or having been altered without authorization, or having not been stamped by the "Dedicated Testing/Inspection Stamp" is deemed to be invalid. Copying or excerpting portion of, or altering the content of the report is not permitted without the written authorization of AGC. The test results presented in the report apply only to the tested sample. Any objections to report issued by AGC should be submitted to AGC within 15days after the issuance of the test report. Further enquiry of validity or verification of the test report should be addressed to AGC by agc01@agccert.com.