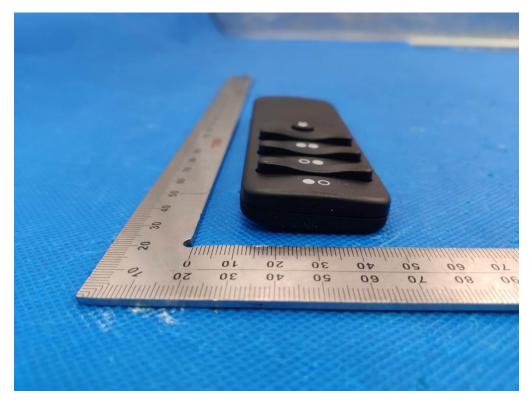

# LEFT VIEW OF EUT

RIGHT VIEW OF EUT

Any report having not been signed by authorized approver, or having been altered without authorization, or having not been stamped by the "Dedicated Testing/Inspection Stamp" is deemed to be invalid. Copying or excerpting portion of, or altering the content of the report is not permitted without the written authorization of AGC. The test results presented in the report apply only to the tested sample. Any objections to report issued by AGC should be submitted to AGC within 15days after the issuance of the test report. Further enquiry of validity or verification of the test report should be addressed to AGC by agc01@agccert.com.