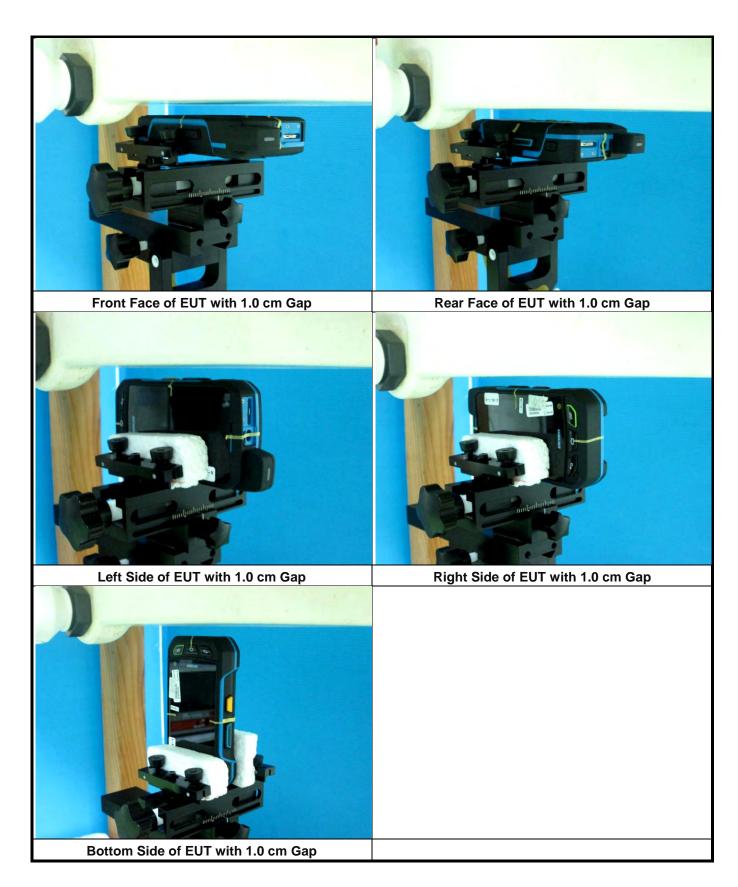

Report Format Version 5.0.0 Report No. : SA141006C19B Reference no.: 150319C19

<Photographs of SAR Setup>

Report Format Version 5.0.0 Report No. : SA141006C19B Reference no.: 150319C19