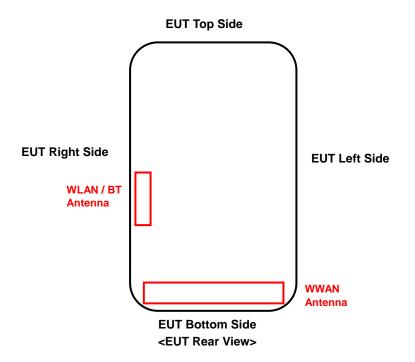

## <Antenna Location>

## The separation distance for antenna to edge:

| Antenna   | To Top Side<br>(mm) | To Bottom Side<br>(mm) | To Left Side<br>(mm) | To Right Side<br>(mm) |
|-----------|---------------------|------------------------|----------------------|-----------------------|
| WWAN      | 124                 | 5                      | 10                   | 10                    |
| WLAN / BT | 90                  | 42                     | 60                   | 5                     |