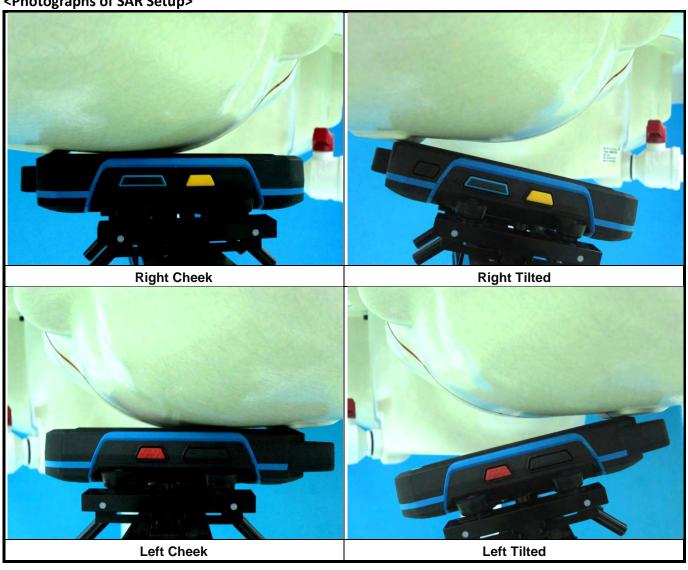

Report Format Version 5.0.0 Report No. : SA141006C19B Reference no.: 150319C19

<Photographs of SAR Setup>

Report Format Version 5.0.0 Report No. : SA141006C19B Reference no.: 150319C19