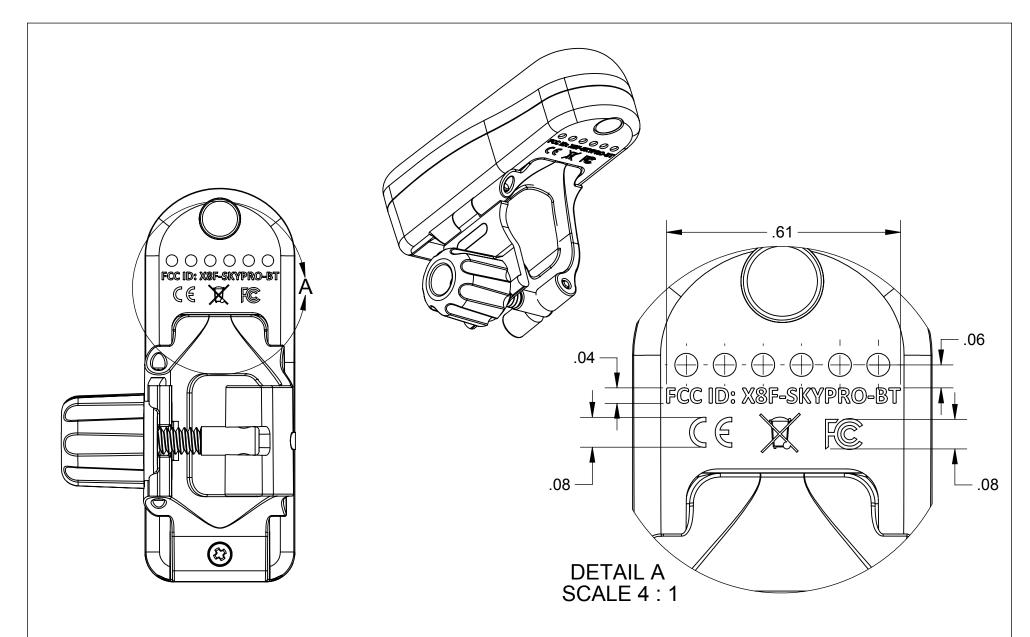

DO NOT SCALE DRAWING

DIMENSIONS ARE IN INCHES UNLESS OTHERWISE NOTED

TOLERANCES: .xx = ±.01" .xxx = ±.005" .xxxx= ±.002" FRAC.= ±1/64"

UNLESS OTHERWISE NOTED

DRAWN BY: DATE: 3-21-13 TST CHECKED BY: DATE: ANGLES =  $\pm 1/2^{\circ}$ APPROVED BY: DATE:

SkyHawke Technology, LLC

SIZE: TITLE FCC ID NUMBER AND LOGOS

SHEET

1 OF 1

SCALE:

2:1

DWG NO.

REV:

01