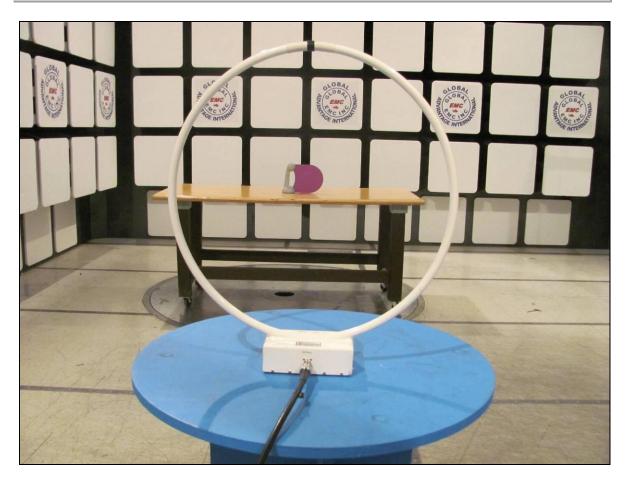

Radiated Emissions Test Set up  $\_$  Photo 1

| Client      | Intelletto Technologies Inc.                  |               |
|-------------|-----------------------------------------------|---------------|
| Product     | Blade Reader (Scanner)                        | GLOBAL        |
| Standard(s) | FCC Part 15 Subpart C 2011 & RSS-210: Issue 8 | <b>EMCINC</b> |