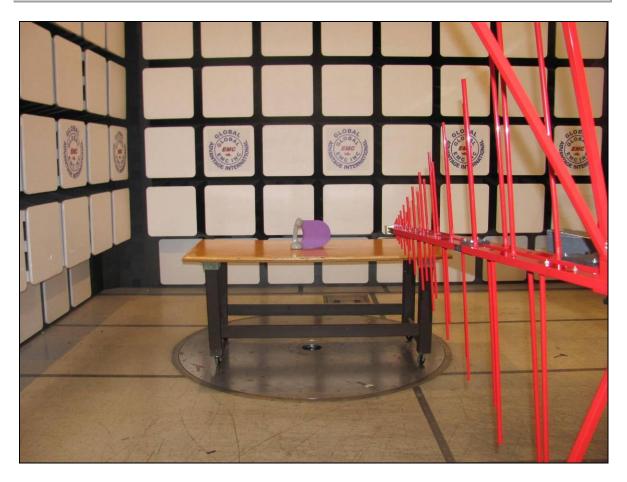

Radiated Emissions Test Set up  $\_$  Photo 2

| Client      | Intelletto Technologies Inc.                  |                |
|-------------|-----------------------------------------------|----------------|
| Product     | Blade Reader (Scanner)                        | GLOBAL         |
| Standard(s) | FCC Part 15 Subpart C 2011 & RSS-210: Issue 8 | <b>EMC'INC</b> |