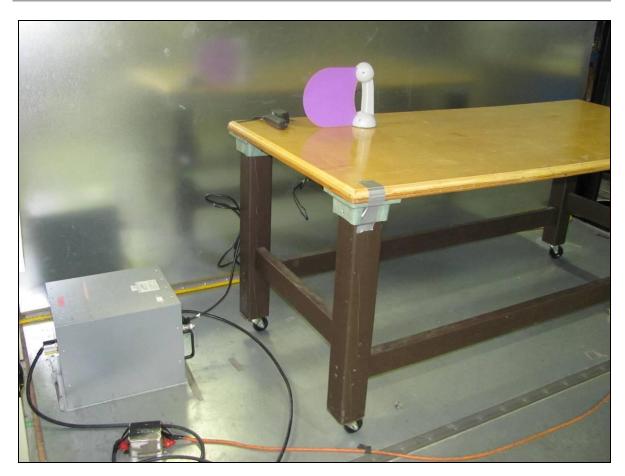

Power Line Conducted Emissions Test Set up  $\_$  Photo 1

| Client      | Intelletto Technologies Inc.                  |               |
|-------------|-----------------------------------------------|---------------|
| Product     | Blade Reader (Scanner)                        | GLOBAL        |
| Standard(s) | FCC Part 15 Subpart C 2011 & RSS-210: Issue 8 | <b>EMCINC</b> |