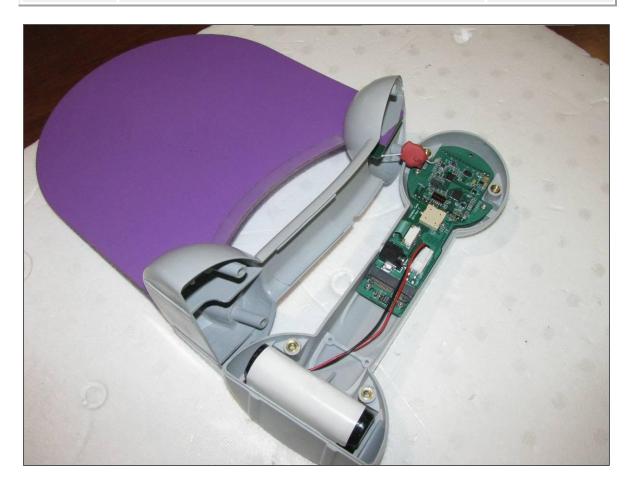

| Client      | Intelletto Technologies Inc.                  |               |
|-------------|-----------------------------------------------|---------------|
| Product     | Blade Reader (Scanner)                        | GLOBAL        |
| Standard(s) | FCC Part 15 Subpart C 2011 & RSS-210: Issue 8 | <b>EMCINC</b> |

Blade Reader (Scanner) - Internal view2

| Page 2 of 6 | Report issued: 4/25/2012 | GEMC File #: GEMC-FCC-20796R1 |
|-------------|--------------------------|-------------------------------|
|             |                          |                               |