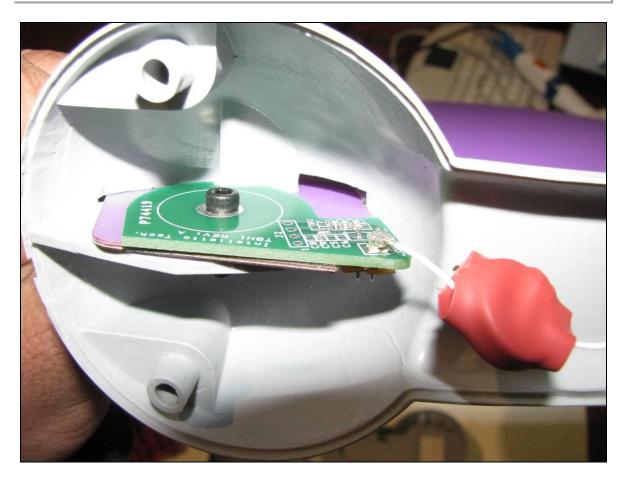

| Client      | Intelletto Technologies Inc.                  |               |
|-------------|-----------------------------------------------|---------------|
| Product     | Blade Reader (Scanner)                        | GLOBAL        |
| Standard(s) | FCC Part 15 Subpart C 2011 & RSS-210: Issue 8 | <b>EMCINC</b> |

| Page 5 of 6 | Report issued: 4/25/2012 | GEMC File #: GEMC-FCC-20796R1 |
|-------------|--------------------------|-------------------------------|
|             |                          |                               |