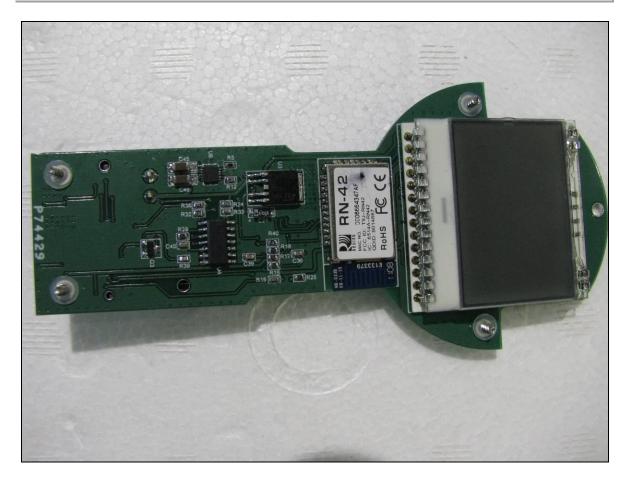

Blade Reader (Scanner) - Internal view3

| Page 3 of 6 | Report issued: 4/25/2012 | GEMC File #: GEMC-FCC-20796R1 |
|-------------|--------------------------|-------------------------------|
|             |                          |                               |