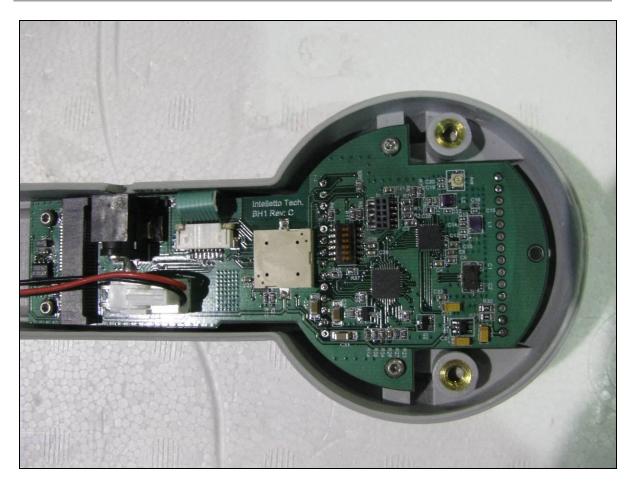

| Client      | Intelletto Technologies Inc.                  |               |
|-------------|-----------------------------------------------|---------------|
| Product     | Blade Reader (Scanner)                        | GLOBAL        |
| Standard(s) | FCC Part 15 Subpart C 2011 & RSS-210: Issue 8 | <b>EMCINC</b> |

| Page 4 of 6 | Report issued: 4/25/2012 | GEMC File #: GEMC-FCC-20796R1 |
|-------------|--------------------------|-------------------------------|
|             |                          |                               |