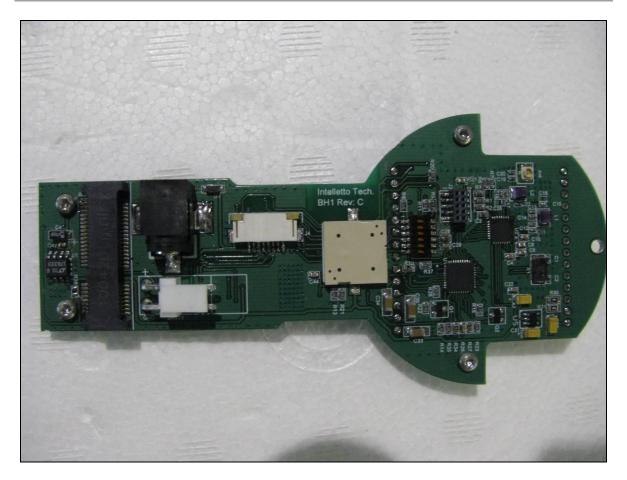

Blade Reader (Scanner) - Internal view2

| Page 2 of 6 | Report issued: 4/25/2012 | GEMC File #: GEMC-FCC-20796R1 |
|-------------|--------------------------|-------------------------------|
|             |                          |                               |