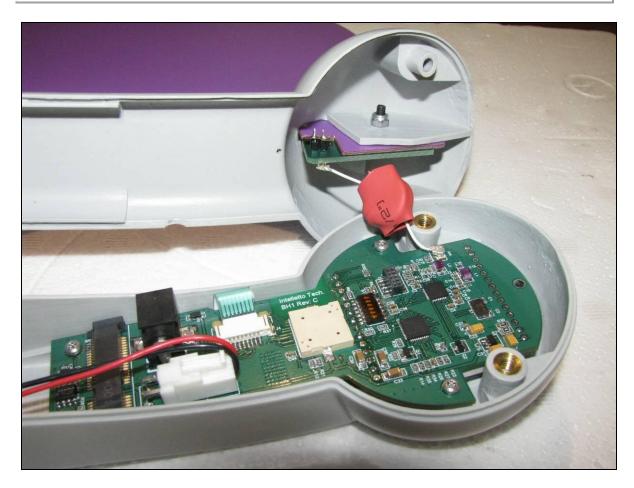

| Client      | Intelletto Technologies Inc.                  |               |
|-------------|-----------------------------------------------|---------------|
| Product     | Blade Reader (Scanner)                        | GLOBAL        |
| Standard(s) | FCC Part 15 Subpart C 2011 & RSS-210: Issue 8 | <b>EMCINC</b> |

Blade Reader (Scanner) - Internal view3

| Page 3 of 6 | Report issued: 4/25/2012 | GEMC File #: GEMC-FCC-20796R1 |
|-------------|--------------------------|-------------------------------|
|             |                          |                               |