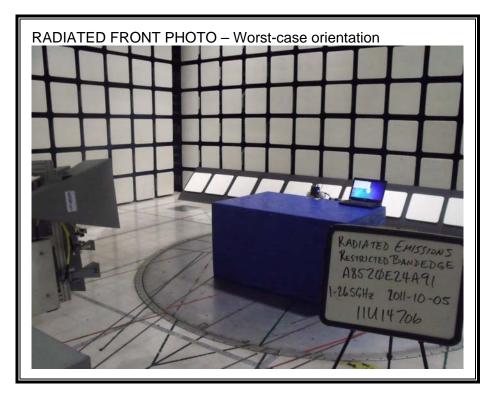

# 11. SETUP PHOTOS

### ANTENNA PORT CONDUCTED RF MEASUREMENT SETUP



COMPLIANCE CERTIFICATION SERVICES (UL CCS) 47173 BENICIA STREET, FREMONT, CA 94538, USA TEL: (510) 771-1000 FAX: (510) 661-0888 This report shall not be reproduced except in full, without the written approval of UL CCS.

Page 46 of 49

#### RADIATED RF MEASUREMENT SETUP (UL Fremont)





Page 47 of 49

#### RADIATED RF MEASUREMENT SETUP (UL Melville)





Page 48 of 49

#### POWERLINE CONDUCTED EMISSIONS MEASUREMENT SETUP





## **END OF REPORT**

Page 49 of 49

COMPLIANCE CERTIFICATION SERVICES (UL CCS)FORM NO: CCSUP4701C47173 BENICIA STREET, FREMONT, CA 94538, USATEL: (510) 771-1000FAX: (510) 661-0888This report shall not be reproduced except in full, without the written approval of UL CCS.