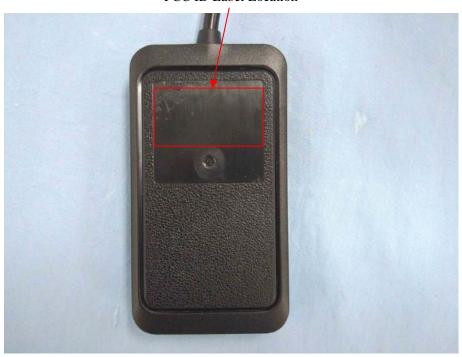

## **EXHIBIT 1 - PRODUCT LABELING**

## **Proposed FCC ID Label Format**

## FCC ID: X7IMOPLUS

This device complies with Part 15 of the FCC Rules. Operation is subject to the following two conditions:

- (1) This device may not cause harmful interference, and
- (2) this device must accept any interference received, including interference that may cause undesired operation.

Specifications: Text is Black in color and justified. Labels are printed in indelible ink on permanent adhesive silk-screened onto the EUT or shall be affixed at a conspicuous location on the EUT.

## **Proposed Label Location on EUT**