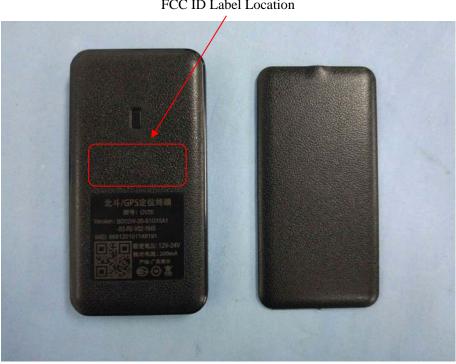

## **EXHIBIT 1 - PRODUCT LABELING**

## **Proposed FCC ID Label Format**

## FCC ID: X7IGV20

This device complies with Part 15 of the FCC Rules. Operation is subject to the following two conditions:

- (1) This device may not cause harmful interference, and
- (2) this device must accept any interference received, including interference that may cause undesired operation.

Specifications: Text is Black in color and justified. Labels are printed in indelible ink on permanent adhesive silk-screened onto the EUT or shall be affixed at a conspicuous location on the EUT.

## **Proposed Label Location on EUT**



FCC ID Label Location