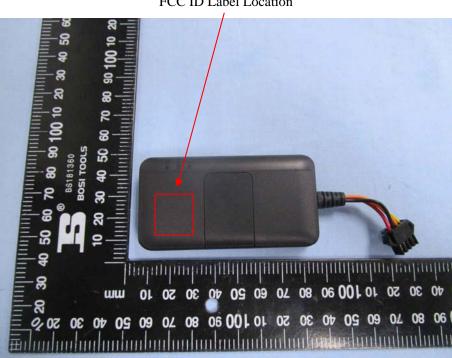

## **EXHIBIT 1 - PRODUCT LABELING**

## **Proposed FCC ID Label Format**

## FCC ID: X7ICTWETRACK2

This device complies with Part 15 of the FCC Rules. Operation is subject to the following two conditions:

- (1) This device may not cause harmful interference, and
- (2) this device must accept any interference received, including interference that may cause undesired operation.

<u>Specifications</u>: Text is Black in color and justified. Labels are printed in indelible ink on permanent adhesive silk-screened onto the EUT or shall be affixed at a conspicuous location on the EUT.

## **Proposed Label Location on EUT**



FCC ID Label Location